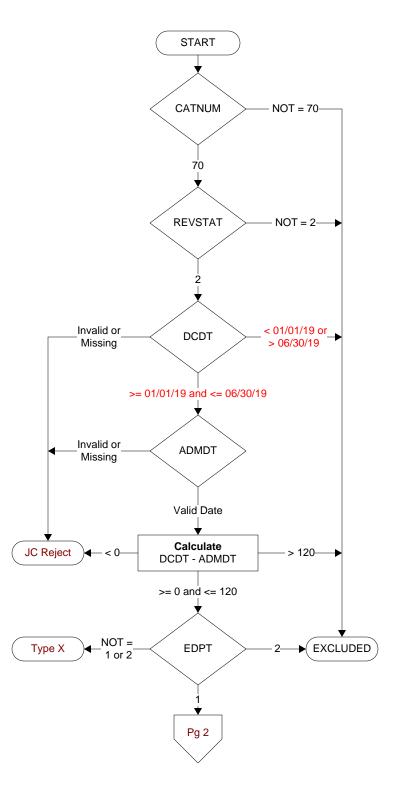

## **Document Links:**

**Global Measures Instrument** 

CATNUM (rcvd on pull list)

Sample category number

70 = Global Measures

# REVSTAT

REVIEW STATUS (not abstracted)

- 0. Abstraction has not begun
- 1. Abstraction in progress
- 2. Abstraction completed w/o errors
- 3. TVG failure (exclusion)
- 4. Record contains missing required answers (error record)
- 5. Administrative exclusion from all measures

### **DCDT**

Discharge date.

### **ADMDT**

Admission date:

# **EDPT**

Did the patient receive care/services in the Emergency Department of this VAMC?

- 1. Yes
- 2. No

Enter the earliest documented date of the decision to admit the patient by the physician/APN/PA.