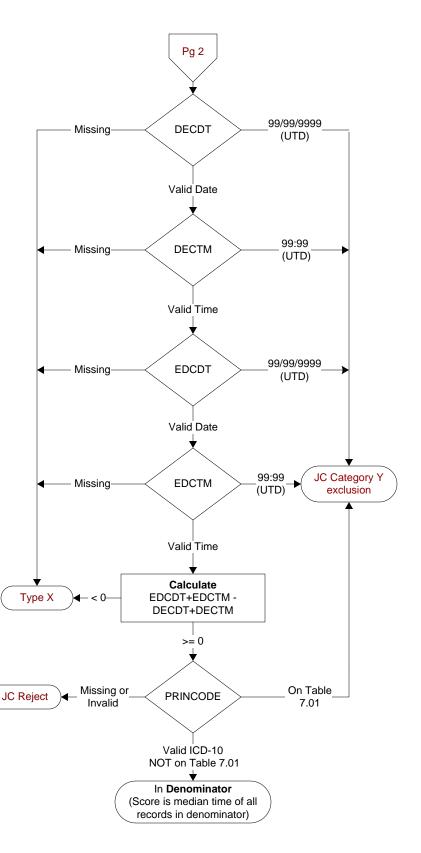

# **EDPT**

Did the patient receive care/services in the Emergency Department of this VAMC?

- 1. Yes
- 2. No

Enter the earliest documented date of the decision to admit the patient by the physician/APN/PA.

#### DECTM

Enter the earliest documented time of the decision to admit the patient by the physician/APN/PA.

#### EDCDT

Enter the date the patient departed from the emergency room.

# **EDCTM**

Enter the time the patient departed from the emergency room.

### **PRINCODE**

Enter the ICD-10-CM principal diagnosis code.