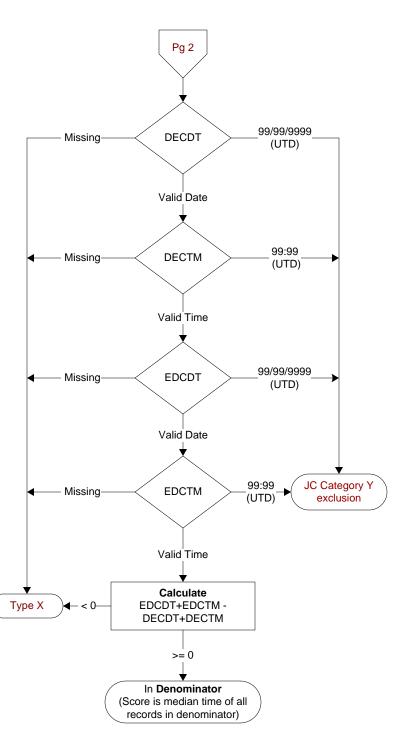

## DECDT

Enter the earliest documented date of the decision to admit the patient by the physician/APN/PA.

### **DECTM**

Enter the earliest documented time of the decision to admit the patient by the physician/APN/PA.

#### EDCDT

Enter the date the patient departed from the emergency room.

#### EDCTM

Enter the time the patient departed from the emergency room.