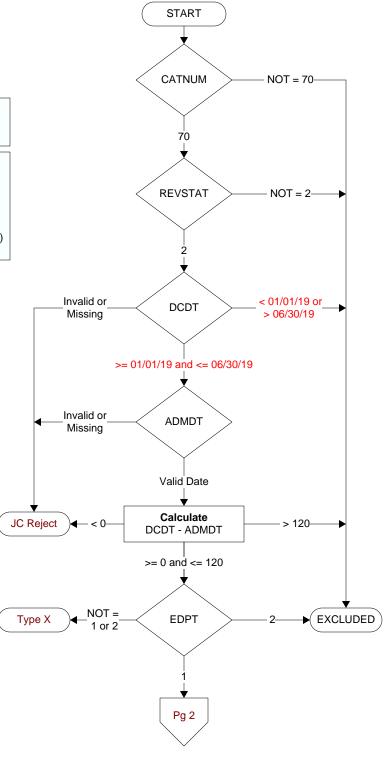

# CATNUM (rcvd on pull list)

Sample category number

70 = Global Measures

### **REVSTAT**

REVIEW STATUS (not abstracted)

- 0. Abstraction has not begun
- 1. Abstraction in progress
- 2. Abstraction completed w/o errors
- 3. TVG failure (exclusion)
- 4. Record contains missing required answers (error record)
- 5. Administrative exclusion from all measures

### DCDT

Discharge date.

### **ADMDT**

Admission date:

### **EDPT**

Did the patient receive care/services in the Emergency Department of this VAMC?

- 1. Yes
- 2. No