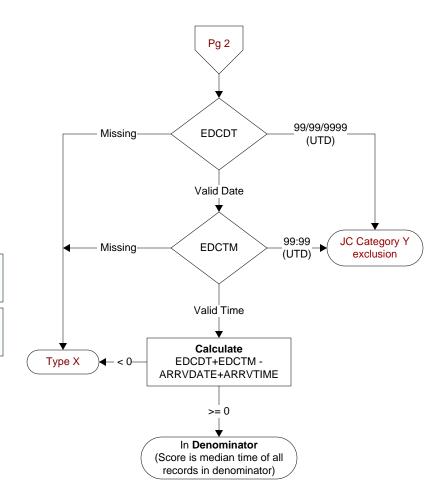

# ARRVTIME (Validation)

Enter the <u>earliest</u> documented time the patient arrived at acute care at this VAMC.

**EDCDT** (Validation)

Enter the date the patient departed from the emergency room.

**EDCTM** (Validation)

Enter the time the patient departed from the emergency room.