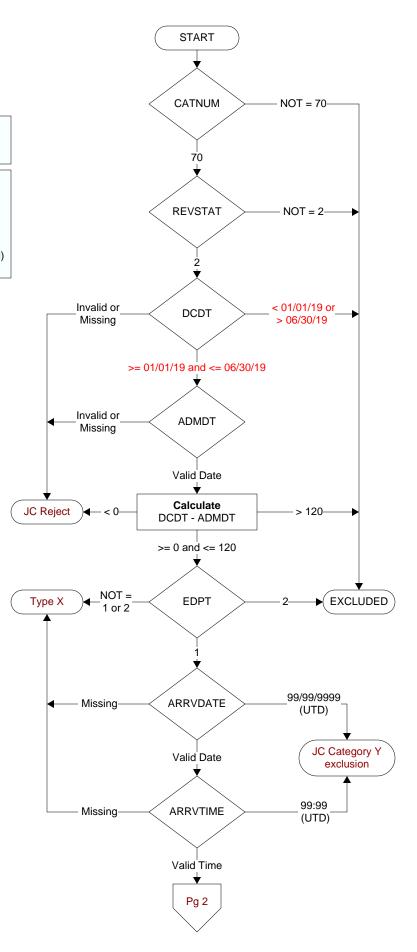

#### CATNUM (rcvd on pull list)

Sample category number

70 = Global Measures

#### **REVSTAT**

REVIEW STATUS (not abstracted)

- 0. Abstraction has not begun
- 1. Abstraction in progress
- 2. Abstraction completed w/o errors
- 3. TVG failure (exclusion)
- 4. Record contains missing required answers (error record)
- 5. Administrative exclusion from all measures

## **DCDT** (Validation)

Discharge date.

## **ADMDT** (Validation)

Admission date:

#### **EDPT** (Validation)

Did the patient receive care/services in the Emergency Department of this VAMC?

- 1. Yes
- 2. No

#### ARRVDATE (Validation)

Enter the <u>earliest</u> documented date the patient arrived at acute care at this VAMC.

# ARRVTIME (Validation)

Enter the <u>earliest</u> documented time the patient arrived at acute care at this VAMC.

**EDCDT** (Validation)

Enter the date the patient departed from the emergency room.

**EDCTM** (Validation)