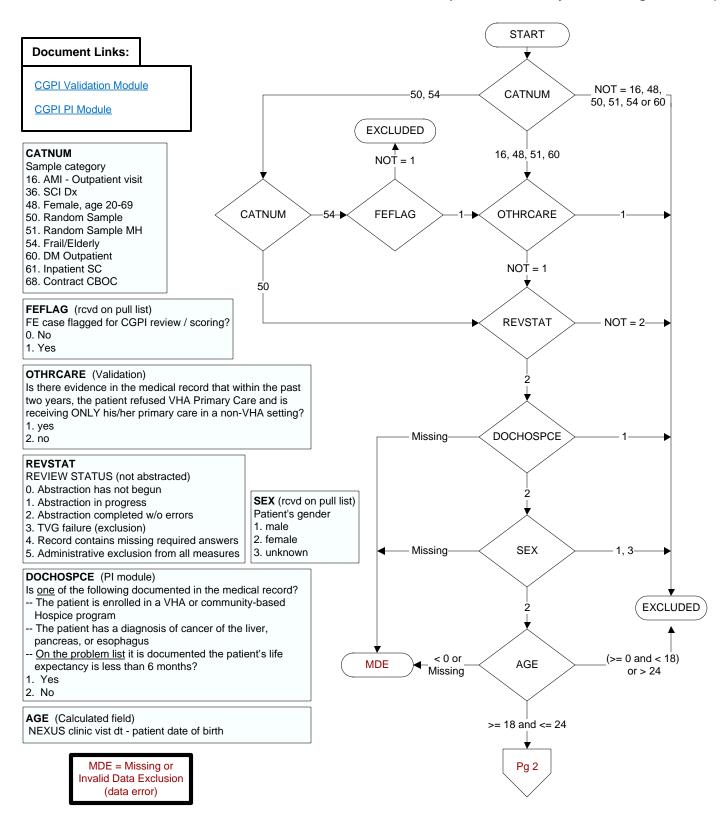

ANY = Missing

Or

ALL = 0

ALL = 0

Pg 2

SXACTV'

SXACTV2

SXACTV3

SXACTV4

SXACTV99

NONE = Missing and ANY = -1

SXACTV99

SXACTV1 SXACTV2

SXACTV3

Is there documentation in the medical record of any of the following during the past year?

Indicate all that apply:

**SXACTV1**. Prescription for contraceptives

SXACTV2. Pregnancy

SXACTV3. Documentation the patient is sexually active

SXACTV4. Pregnancy test performed

**SXACTV99.** None of the above documented during the past year

-1 = Yes

0 = No

## CHLAMTST (PI)

Does the medical record contain the report of a chlamydia test performed for this patient within the past year?

- 1. Chlamydia test performed by VHA
- 3. Chlamydia test performed by private sector provider
- 98. Patient refused all chlamydia tests
- 99. No documentation a chlamydia test was performed

## RETMED (PI)

During the time frame from (computer to enter prgtstdt to prgtstdt + 6 days) is there documentation of a prescription for a retinoid medication?

- 1. Yes
- 2. No

EXCLUDED

## DXRAY (PI)

During the time frame from (computer to enter prgtstdt to prgtstdt + 6 days) is there documentation of a diagnostic x-ray performed?

- 1. Yes
- 2. No