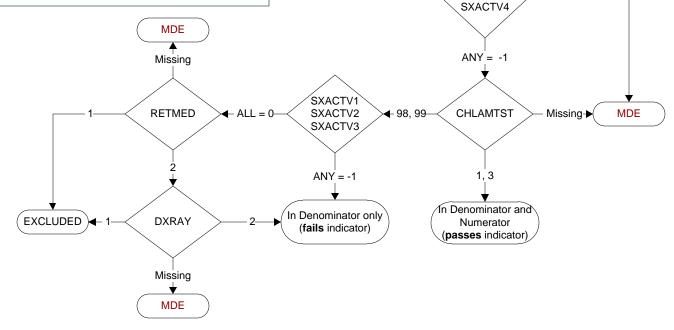

ANY = Missing

Or

ALL = 0

ALL = 0

Pg 2

SXACTV'

SXACTV2

SXACTV3

SXACTV4

SXACTV99

NONE = Missing and ANY = -1

SXACTV99

SXACTV1 SXACTV2

SXACTV3

Is there documentation in the medical record of any of the following during the past year?

Indicate all that apply:

**SXACTV1**. Prescription for contraceptives

SXACTV2. Pregnancy

SXACTV3. Documentation the patient is sexually active

SXACTV4. Pregnancy test performed

**SXACTV99.** None of the above documented during the past year

-1 = Yes

0 = No

## CHLAMTST (PI)

Does the medical record contain the report of a chlamydia test performed for this patient within the past year?

- 1. Chlamydia test performed by VHA
- 3. Chlamydia test performed by private sector provider
- 98. Patient refused all chlamydia tests
- 99. No documentation a chlamydia test was performed

## RETMED (PI)

During the time frame from (computer to enter prgtstdt to prgtstdt + 6 days) is there documentation of a prescription for a retinoid medication?

- 1. Yes
- 2. No

EXCLUDED

## DXRAY (PI)

During the time frame from (computer to enter prgtstdt to prgtstdt + 6 days) is there documentation of a diagnostic x-ray performed?

- 1. Yes
- 2. No