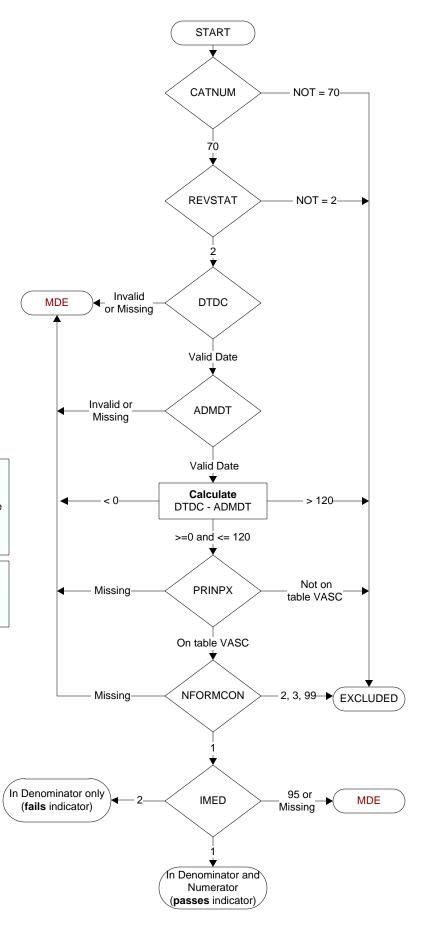

## **Document Links:**

**Global Measures Instrument** 

CATNUM (rcvd on pull list) Sample category number 70 = Global Measures

#### REVSTAT

REVIEW STATUS (not abstracted)

- 0. Abstraction has not begun
- 1. Abstraction in progress
- 2. Abstraction completed w/o errors
- 3. TVG failure (exclusion)
- 4. Record contains missing required answers
- 5. Administrative exclusion from all measures

### **DTDC** (GM) Discharge Date

# ADMDT (GM)

Admission Date

### PRINPX (GM)

Enter the ICD-10-PCS principal procedure code and date the procedure was performed

## NFORMCON (GM)

Does the medical record contain an informed consent form that is dated 0 – 60 days prior to the procedure?

- 1. contains form dated 0 60 days prior to procedure
- 2. contains form but dates outside parameters
- 3. contains form, not dated
- 99. no informed consent form in medical record

#### IMED (GM)

Was iMedConsent used to create the consent form?

- 1. yes
- 2. no
- 95. not applicable

MDE = Missing or Invalid Data Exclusion (data error)