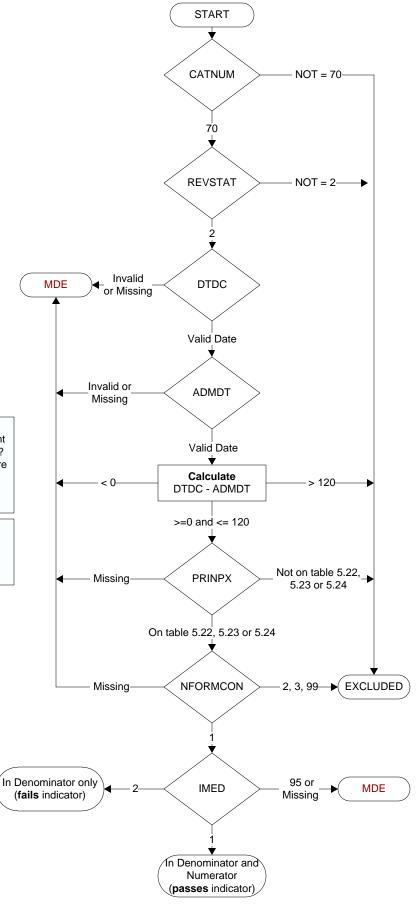

## **Document Links:**

**Global Measures Instrument** 

**CATNUM** (rcvd on pull list) Sample category number

70 = Global Measures

## **REVSTAT**

**REVIEW STATUS (not abstracted)** 

- 0. Abstraction has not begun
- 1. Abstraction in progress
- 2. Abstraction completed w/o errors
- 3. TVG failure (exclusion)
- 4. Record contains missing required answers
- 5. Administrative exclusion from all measures

### **DTDC** (GM) Discharge Date

#### **ADMDT** (GM) Admission Date

#### PRINPX (GM)

Enter the ICD-10-PCS principal procedure code and date the procedure was performed

#### NFORMCON (GM)

Does the medical record contain an informed consent form that is dated 0-60 days prior to the procedure?

- 1. contains form dated 0 60 days prior to procedure
- 2. contains form but dates outside parameters
- 3. contains form, not dated
- 99. no informed consent form in medical record

# IMED (GM)

Was iMedConsent used to create the consent form?

- 1. yes
- 2. no
- 95. not applicable

MDE = Missing or Invalid Data Exclusion (data error)