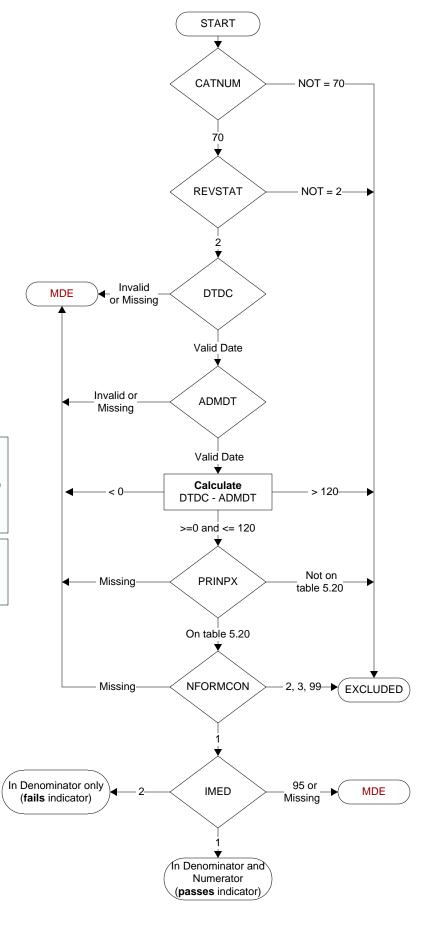

## **Document Links:**

**Global Measures Instrument** 

**CATNUM** (rcvd on pull list) Sample category number 70 = Global Measures

#### REVSTAT

**REVIEW STATUS (not abstracted)** 

- 0. Abstraction has not begun
- 1. Abstraction in progress
- 2. Abstraction completed w/o errors
- 3. TVG failure (exclusion)
- 4. Record contains missing required answers
- 5. Administrative exclusion from all measures

### **DTDC** (GM) Discharge Date

#### **ADMDT** (GM) Admission Date

# PRINPX (GM)

Enter the ICD-10-PCS principal procedure code and date the procedure was performed

#### NFORMCON (GM)

Does the medical record contain an informed consent form that is dated 0 – 60 days prior to the procedure?

- 1. contains form dated 0 60 days prior to procedure
- 2. contains form but dates outside parameters
- 3. contains form, not dated

99. no informed consent form in medical record

# IMED (GM)

Was iMedConsent used to create the consent form?

- 1. yes
- 2. no
- 95. not applicable

MDE = Missing or Invalid Data Exclusion (data error)