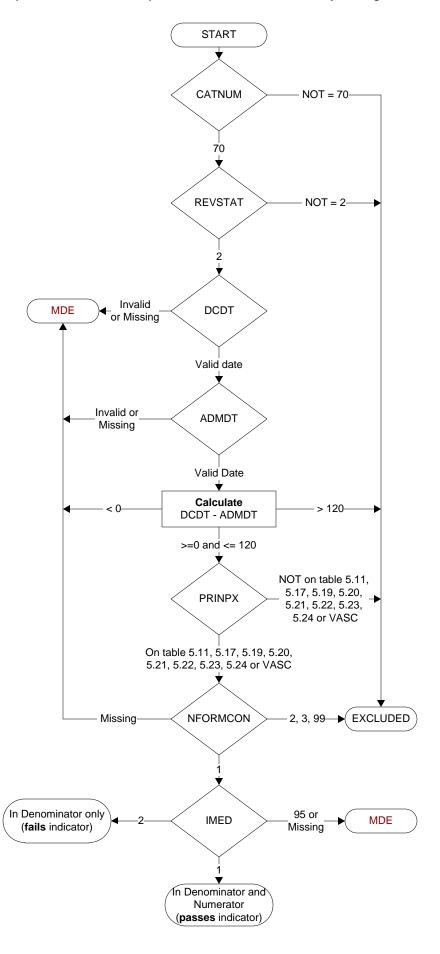

# **Document Links:**

Global Measures Instrument

CATNUM (rcvd on pull list) Sample category number

70 = Global Measures

### **REVSTAT**

REVIEW STATUS (not abstracted)

- 0. Abstraction has not begun
- 1. Abstraction in progress
- 2. Abstraction completed w/o errors
- 3. TVG failure (exclusion)
- 4. Record contains missing required answers
- 5. Administrative exclusion from all measures

## ADMDT (GM)

Admission date:

DTDC (GM) Discharge Date

#### PRINPX (GM)

Enter the ICD-10-PCS principal procedure code and date the procedure was performed

### NFORMCON (GM)

Does the medical record contain an informed consent form that is dated 0 – 60 days prior to the procedure?

- 1. contains form dated 0 60 days prior to procedure
- 2. contains form but dates outside parameters
- 3. contains form, not dated
- 99. no informed consent form in medical record

# IMED (Inf Consent)

Was iMedConsent used to create the consent form?

- 1. yes
- 2. no
- 95. not applicable

MDE = Missing or Invalid Data Exclusion (data error)