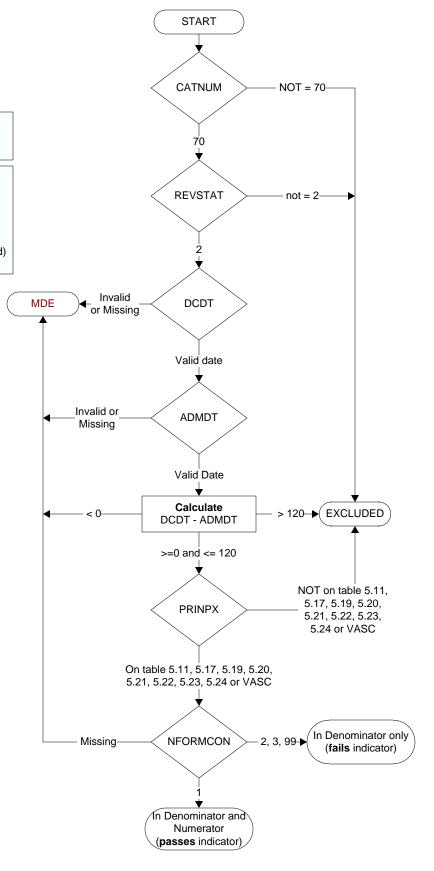

## **Document Links:**

**Global Measures Instrument** 

CATNUM (rcvd on pull list)

Sample category number

70 = Global Measures

### REVSTAT

REVIEW STATUS (not abstracted)

- 0. Abstraction has not begun
- 1. Abstraction in progress
- 2. Abstraction completed w/o errors
- 3. TVG failure (exclusion)
- 4. Record contains missing required answers (error record)
- 5. Administrative exclusion from all measures

### **ADMDT** (GM) Admission date:

DTDC (GM)

# PRINPX (GM)

Enter the ICD-10-PCS principal procedure code and date the procedure was performed

### NFORMCON (GM)

Does the medical record contain an informed consent form that is dated 0-60 days prior to the procedure?

- 1. contains form dated 0 60 days prior to procedure
- 2. contains form but dates outside parameters
- 3. contains form, not dated
- 99. no informed consent form in medical record

MDE = Missing or Invalid Data Exclusion (data error)