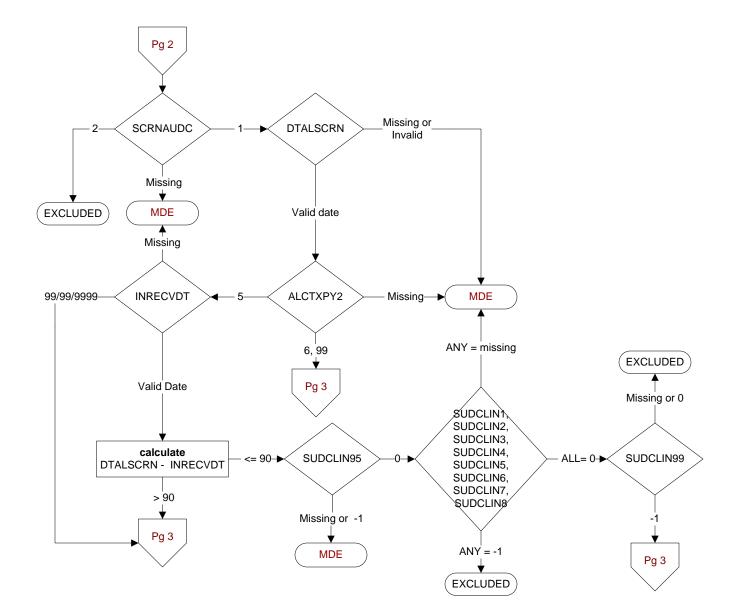

# SCRNAUDC (MH)

Within the past year, was the patient screened for alcohol misuse with the AUDIT-C? 1. Yes 2. No

# DTALSCRN (MH)

Enter the <u>most recent date</u> of screening for alcohol misuse with the AUDIT-C.

# ALCTXPY2 (MH)

Within the year prior to the most recent alcohol screening with AUDIT-C, did the patient participate in a recovery program for alcohol abuse or dependence?
5. Yes, in VHA
6. Yes, but <u>not</u> in VHA (includes AA)
99. No or unable to determine

#### INRECVDT(MH)

Enter the date of the patient's most recent participation in a recovery program for alcohol abuse or dependence in the year prior to alcohol screening.

| SUDCLIN (MH)<br>Within 90 days prior to the most recent alcohol screening<br>with AUDIT-C, was the patient seen in any of the |
|-------------------------------------------------------------------------------------------------------------------------------|
| following VHA substance use disorders (SUD) clinics?                                                                          |
|                                                                                                                               |
| Indicate all that apply:                                                                                                      |
| SUDCLIN1. 513 SUD-Individual                                                                                                  |
| SUDCLIN2. 514 SUD-Home                                                                                                        |
| SUDCLIN3. 519 SUD-PTSD                                                                                                        |
| SUDCLIN4. 547 Intensive-SUD Treatment                                                                                         |
| SUDCLIN5. 523 Opioid Substitution                                                                                             |
| SUDCLIN6. 560 SUD-Group                                                                                                       |
| SUDCLIN7. 545 SUD-Telephone                                                                                                   |
| SUDCLIN8. 548 Intensive-SUD-Individual                                                                                        |
| SUDCLIN95. Not applicable                                                                                                     |
| SUDCLIN99. None of the above                                                                                                  |
|                                                                                                                               |

-1 = Yes

0 = No