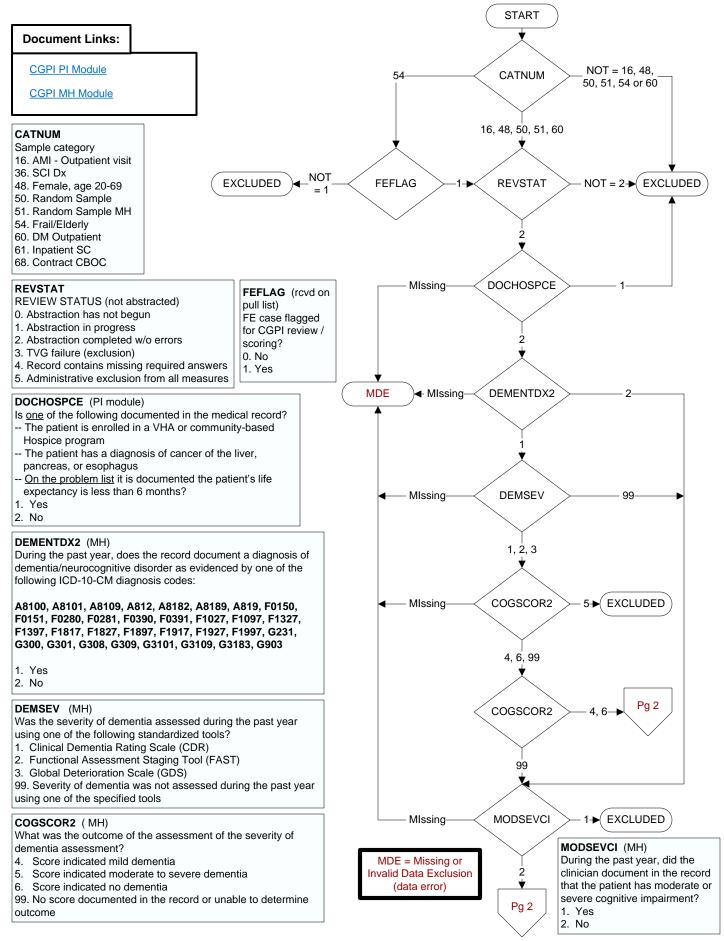

# CGPI 1q19 - SA17 - SUD - Outpt - Pts scrn f/ alcohol misuse w/ score GE 5 w/ timely counsel (NEXUS\_WT)