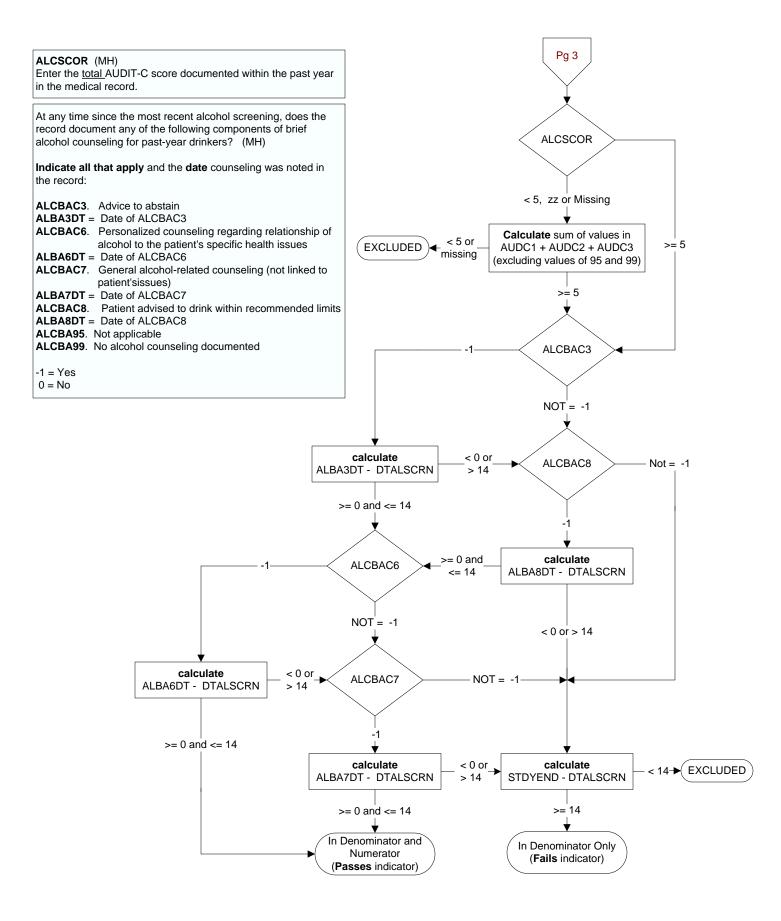

# CGPI 1q19 - SA17 - SUD - Outpt - Pts scrn f/ alcohol misuse w/ score GE 5 w/ timely counsel (NEXUS\_WT)