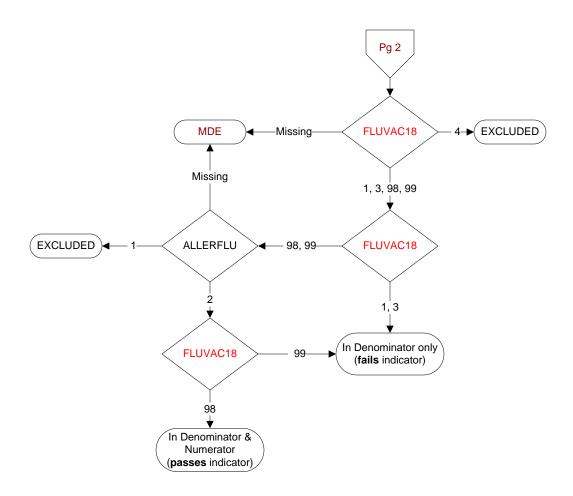

## FLUVAC18 (PI Module)

During the period  $\underline{7/01/2018}$  to  $\underline{3/31/2019}$ , did the patient receive influenza vaccination?

- 1. received vaccination from VHA
- 3. received vaccination from private sector provider
- 4. patient's only visit during immunization period preceded availability of vaccine
- 98. patient refused vaccination
- 99. no documentation patient received vaccination

## ALLERFLU (PI Module)

Does the patient have known allergy to eggs or other flu vaccine components, a history of Guillain-Barre Syndrome, a bone marrow transplant within the past 12 months?

- 1. Yes
- 2. No