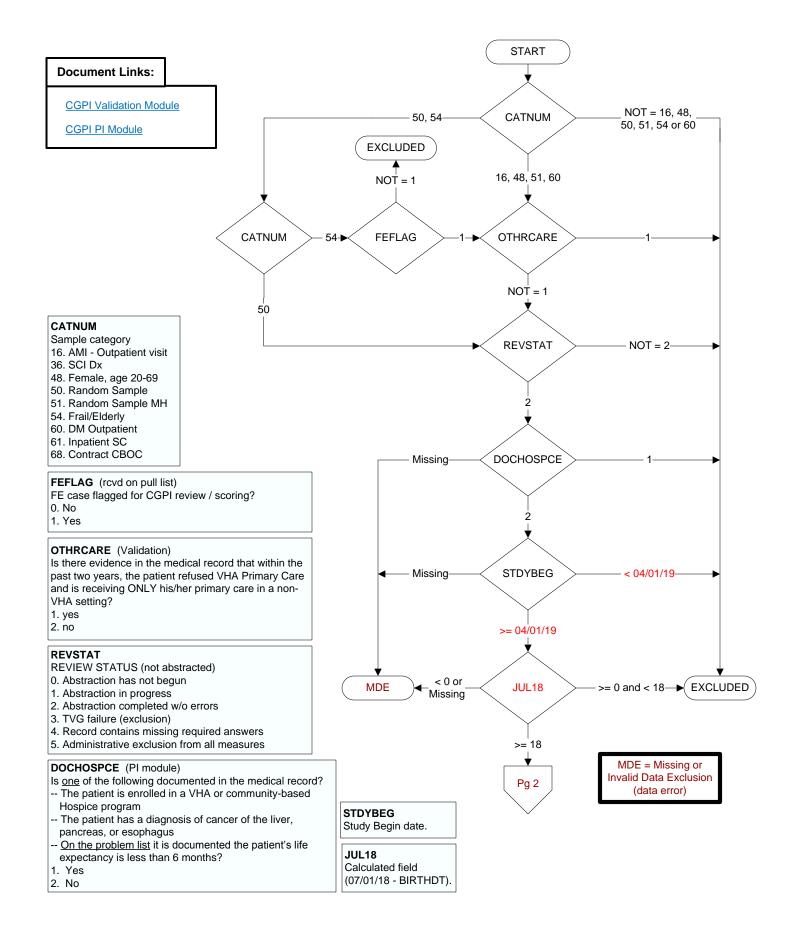

## FLUVAC18 (PI Module)

During the period  $\underline{7/01/2018}$  to  $\underline{3/31/2019}$ , did the patient receive influenza vaccination?

- 1. received vaccination from VHA
- 3. received vaccination from private sector provider
- 4. patient's only visit during immunization period preceded availability of vaccine
- 98. patient refused vaccination
- 99. no documentation patient received vaccination

## ALLERFLU (PI Module)

Does the patient have known allergy to eggs or other flu vaccine components, a history of Guillain-Barre Syndrome, a bone marrow transplant within the past 12 months?

- 1. Yes
- 2. No