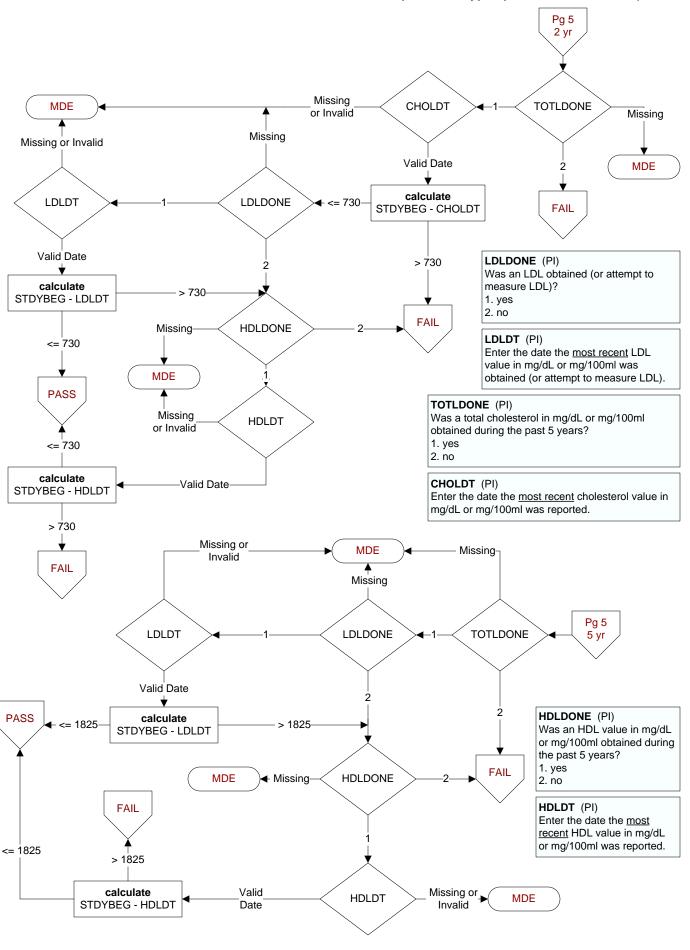

# LIPSRCH (Shared)

Is there documentation in the record that the patient was enrolled in a clinical trial or research protocol that precludes access to the lipid profile?

- 1. yes
- 2. no

95. not applicable

## LIPIDT (Shared)

Enter the report date of the most recent lipid profile that included all components obtained during the past five years.