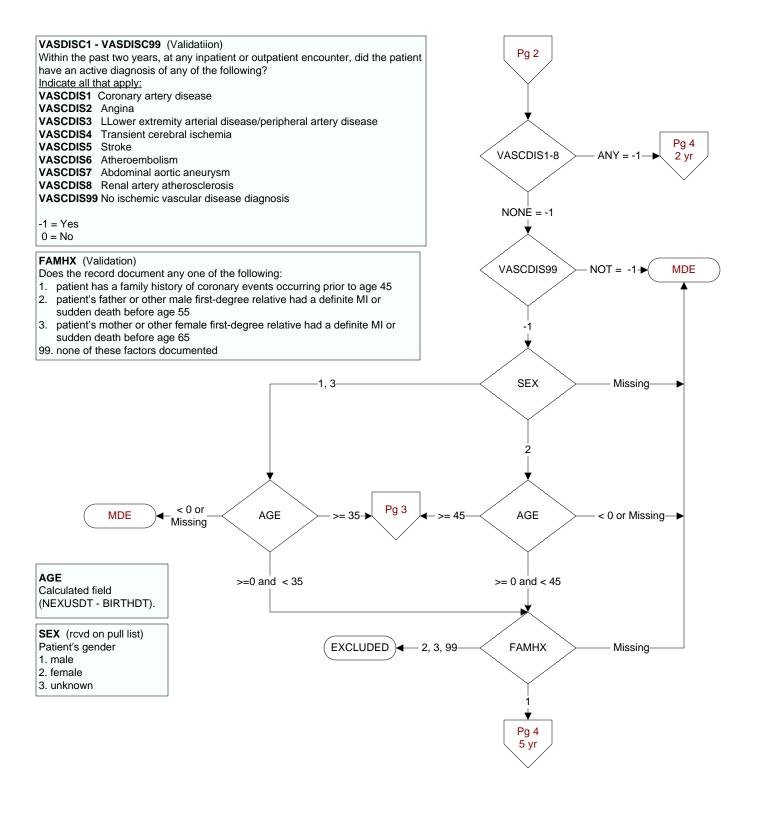

# TOBSCRN18 (PI)

During the time frame from (computer display 10/01/2018 to stdyend), was the patient screened for tobacco use by an acceptable provider using the **National Clinical Reminder for Tobacco Use**?

- 1. Yes
- 2. No

98. Patient declined to answer National Clinical Reminder for Tobacco Use screening questions

#### TOBSCRN1 (PI)

Enter the response to Tobacco Use Screening question #1 "Do you smoke cigarettes, or use tobacco every day, some days, or not at all?"

- 1. Every Day
- 2. Some Days
- 3. Not at all

# TOBSCRN4 (PI)

Enter the response to the Tobacco Use Screening question "Has the patient ever used tobacco?"

- 1. Yes
- 2. No
- 99. Not documented

## TOBSCRN5 (PI)

Enter the response to the Tobacco Use Screening question "Hold long ago did they quit?"

- 1. Less t