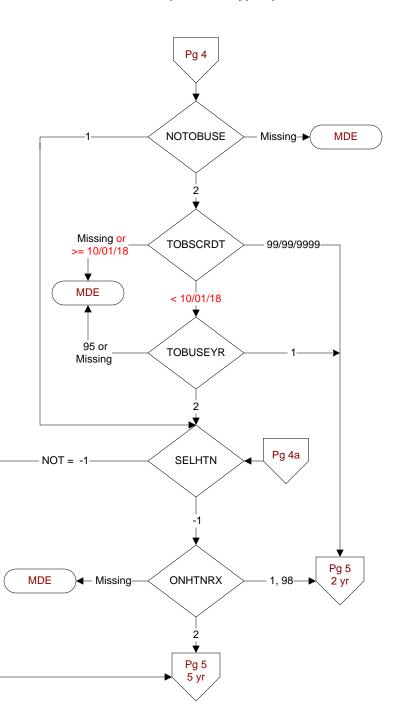

# NOTOBUSE (PI)

During the past year and prior to 10/01/2018, is there evidence in the record the patient is a lifetime non-user of tobacco, or has not used tobacco for the past 7 years?

- 1. Yes
- 2. No

## TOBSCRDT (PI)

Enter the most recent date within the past year and prior to 10/01/2018 that the patient was screened for tobacco use.

#### TOBUSEYR (PI)

Did the patient use tobacco any time during the year prior to the most recent Nexus clinic visit?

- 1. Yes
- 2. No
- 95. Not applicable

#### **ONHTNRX** (Shared)

Within the three-month period prior to the last day of the study interval, was the patient on any of the medications listed in Table A?

- 1. yes
- 2. no
- 95. not applicable

98. patient refusal of all anti-hypertensive medication documented by physician/APN/PA or pharmacist