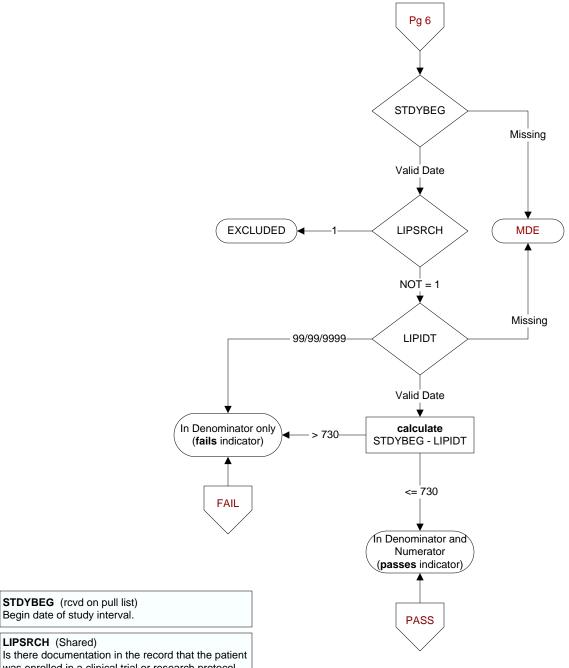

# Begin date of study interval.

# LIPSRCH (Shared)

Is there documentation in the record that the patient was enrolled in a clinical trial or research protocol that precludes access to the lipid profile?

- 1. yes
- 2. no

95. not applicable

## LIPIDT (Shared)

Enter the report date of the most recent lipid profile that included all components obtained during the past five years.