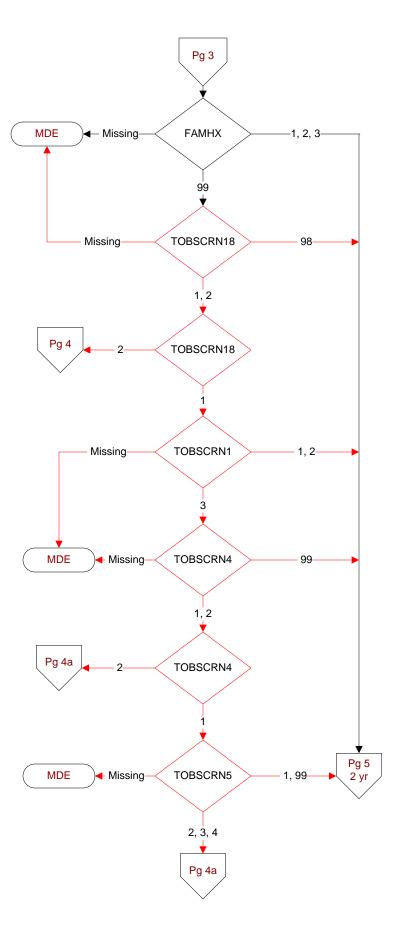

# TOBSCRN18 (PI)

During the time frame from (computer display 10/01/2018 to stdyend), was the patient screened for tobacco use by an acceptable provider using the **National Clinical Reminder for Tobacco Use**?

- 1. Yes
- 2. No

98. Patient declined to answer National Clinical Reminder for Tobacco Use screening questions

#### TOBSCRN1 (PI)

Enter the response to Tobacco Use Screening question #1 "Do you smoke cigarettes, or use tobacco every day, some days, or not at all?"

- 1. Every Day
- 2. Some Days
- 3. Not at all

# TOBSCRN4 (PI)

Enter the response to the Tobacco Use Screening question "Has the patient ever used tobacco?"

- 1. Yes
- 2. No
- 99. Not documented

## TOBSCRN5 (PI)

Enter the response to the Tobacco Use Screening question "Hold long ago did they quit?"

- 1. Less than 1 year
- 2. 1 to less than 5 years ago
- 3. 5 to < 15 years ago
- 4. 15 or more years ago
- 99. Not documented