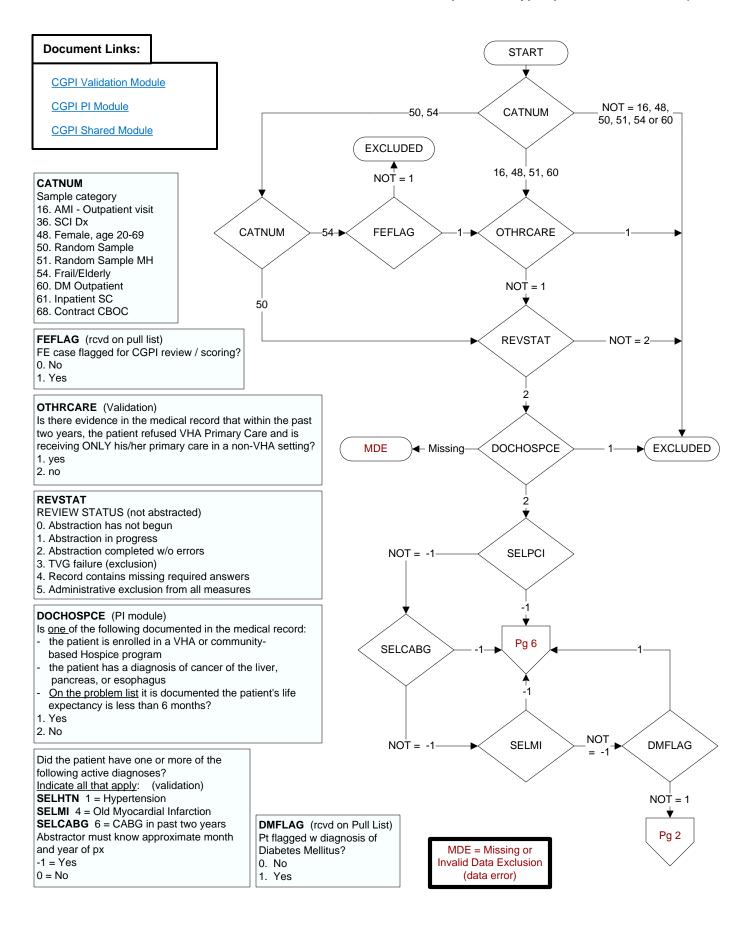

# TOBSCRN18 (PI)

During the time frame from (computer display 10/01/2018 to stdyend), was the patient screened for tobacco use by an acceptable provider using the **National Clinical Reminder for Tobacco Use**?

- 1. Yes
- 2. No

98. Patient declined to answer National Clinical Reminder for Tobacco Use screening questions

#### TOBSCRN1 (PI)

Enter the response to Tobacco Use Screening question #1 "Do you smoke cigarettes, or use tobacco every day, some days, or not at all?"

- 1. Every Day
- 2. Some Days
- 3. Not at all

# TOBSCRN4 (PI)

Enter the response to the Tobacco Use Screening question "Has the patient ever used tobacco?"

- 1. Yes
- 2. No
- 99. Not documented

## TOBSCRN5 (PI)

Enter the response to the Tobacco Use Screening question "Hold long ago did they quit?"

- 1. Less