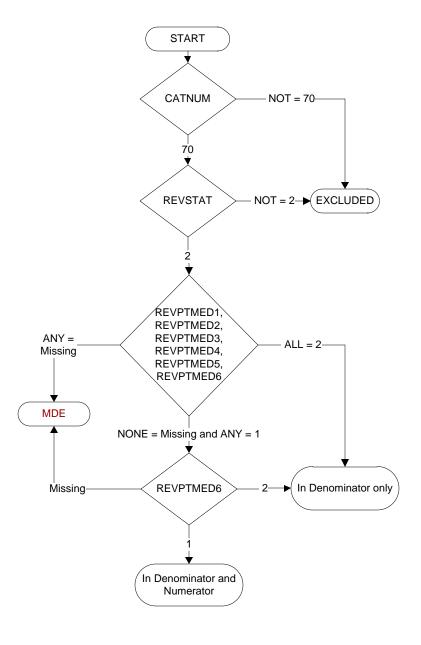

## **CATNUM**

Sample Cohort (rcvd on pull list) 70. Global Measures

#### **REVSTAT**

REVIEW STATUS (not abstracted)

- 0. Abstraction has not begun
- 1. Abstraction in progress
- 2. Abstraction completed w/o errors
- 3. TVG failure (exclusion)
- 4. Record contains missing required answers
- 5. Administrative exclusion from all measures

#### REVPTMED1-6 (IP MedRec)

Upon admission or during the 24 hours after admission, is there evidence in the medical record that a medication list for review included all of the following components?

# **Essential Medication List Component**

**REVPTMED1**. Active VA Prescriptions

- 1. Yes

**REVPTMED2**. Remote Active VA Prescriptions

- 1. Yes
- 2. No

## **REVPTMED3**. Non-VA Medications

- 1. Yes
- 2. No

REVPTMED4. Expired VA Prescriptions (see D/D rules)

- 1. Yes
- 2. No

REVPTMED5. Discontinued VA Prescriptions (see D/D rules)

- 1. Yes
- 2. No

**REVPTMED6.** Pending Medication Orders

- 1. Yes
- 2. No

MDE = Missing or Invalid Data Exclusion (data error)