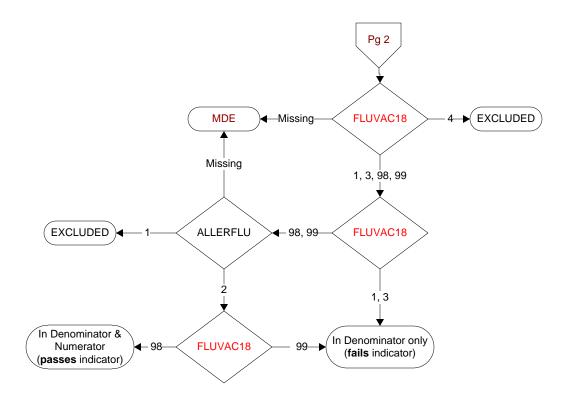

# FLUVAC18

During the period  $\frac{7/01/2018 \text{ to } 3/31/2019}{1}$ , did the patient receive influenza vaccination?

- 1. received vaccination from VHA
- 3. received vaccination from private sector provider
- 4. patient's only visit during immunization period preceded availability of vaccine
- 98. patient refused vaccination
- 99. no documentation patient received vaccination

## **ALLERFLU**

Does the patient have known allergy to eggs or other flu vaccine components, a history of Guillain-Barre Syndrome, a bone marrow transplant within the past 12 months?

- 1. Yes
- 2. No