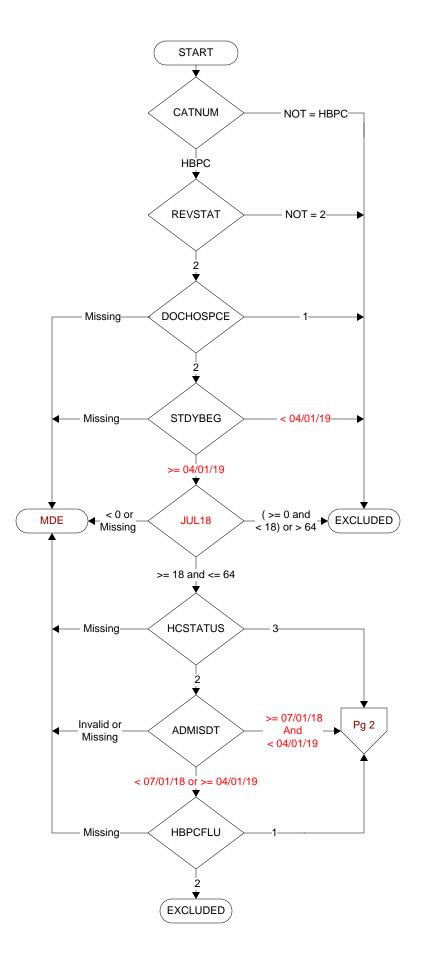

## CATNUM

Sample cohort

HBPC - Home Based Primary Care

## REVSTAT

**REVIEW STATUS** (not abstracted)

- 0. Abstraction has not begun
- 1. Abstraction in progress
- 2. Abstraction completed w/o errors
- 3. TVG failure (exclusion)
- 4. Record contains missing required answers
- 5. Administrative Exclusion

#### **DOCHOSPCE**

Is one of the following documented in the medical record?

- The patient is enrolled in a VHA or community-based Hospice program
- The patient has a diagnosis of cancer of the liver, pancreas, or esophagus
- On the problem list it is documented the patient's life expectancy is less than 6 months?
- 1. Yes
- 2. No

## **STDYBEG**

Study Begin date. (rcvd on pull list)

## JUL18

Calculated field (07/01/18 - BIRTHDT).

# HCSTATUS (HBPC)

Counting from the most recent HBPC encounter within the study interval, enter the patient's status in regard to HBPC admission:

- 2. HBPC admission greater than or equal to 30 days but less than or equal to 1 year  $\,$
- 3. HBPC admission greater than one year (>365 days from the admission date)

## ADMISDT (HBPC)

Enter the HBPC admission date. Admission date is date of the progress note documenting admission.

## HBPCFLU (HBPC)

Was the patient enrolled in HBPC during the timeframe from 7/01/2017 to 3/31/2018?

- 1. Yes
- 2. No

MDE = Missing or Invalid Data Exclusion (data error)