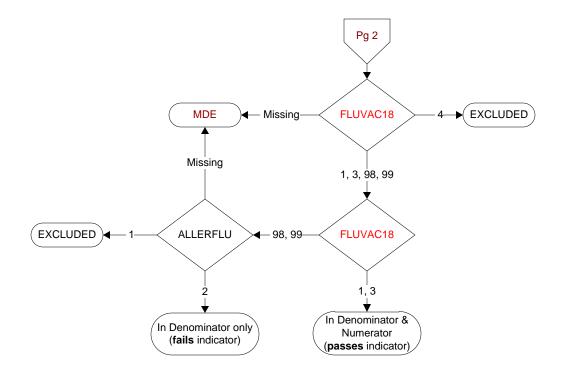

## FLUVAC18

During the period <u>7/01/2018 to 3/31/2019</u>, did the patient receive influenza vaccination?

- 1. received vaccination from VHA
- 3. received vaccination from private sector provider
- 4. patient's only visit during immunization period preceded availability of vaccine

98. patient refused vaccination

99. no documentation patient received vaccination

## ALLERFLU

Does the patient have known allergy to eggs or other flu vaccine components, a history of Guillain-Barre Syndrome, a bone marrow transplant within the past 12 months?

1. Yes 2. No