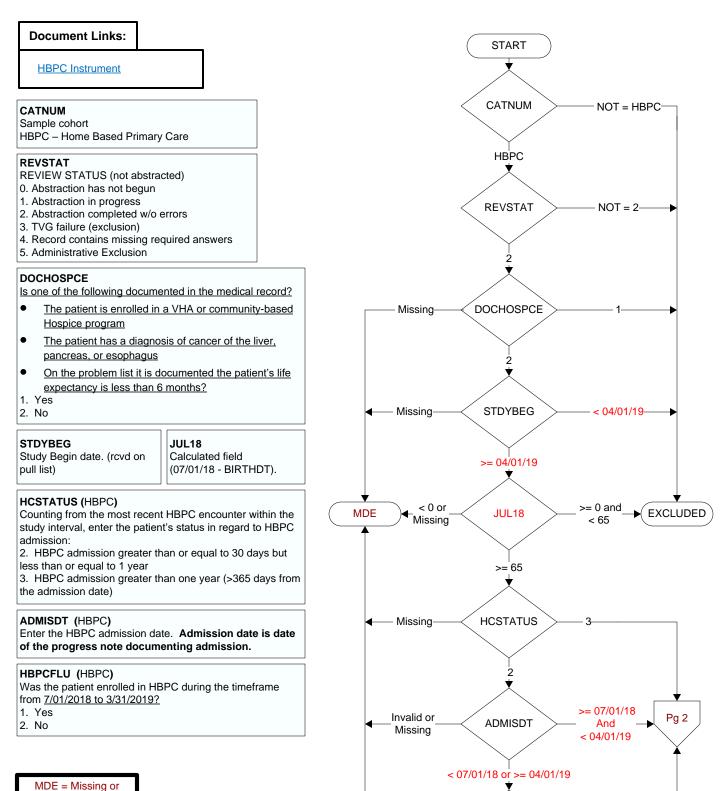

Missing

HBPCFLU

2

EXCLUDED

Invalid Data Exclusion (data error)



## FLUVAC18

During the period <u>7/01/2018 to 3/31/2019</u>, did the patient receive influenza vaccination?

- 1. received vaccination from VHA
- 3. received vaccination from private sector provider
- 4. patient's only visit during immunization period preceded availability of vaccine

98. patient refused vaccination

99. no documentation patient received vaccination

## ALLERFLU

Does the patient have known allergy to eggs or other flu vaccine components, a history of Guillain-Barre Syndrome, a bone marrow transplant within the past 12 months?

1. Yes 2. No