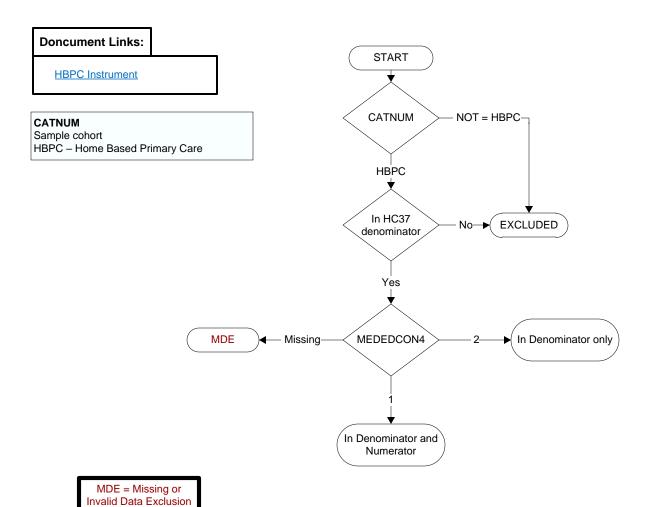

## MEDEDCON1-4 (HBPC)

(data error)

During the time frame (if orderdt <= 10 days prior or = medrecdt, computer to display medrecdt – 10 days to medrecdt + 10 days; if orderdt > 10 days prior to medrecdt, computer to display orderdt – 10 days to orderdt + 10 days), did a physician/APN/PA, pharmacist, RN, LPN, or \*Registered Dietitian (RD) provide education on the new medication(s) prescribed/added to the patient/caregiver to include

MEDEDCON1. Medication name, type and reason for use

- 1. Yes
- 2. No

**MEDEDCON2**. How to administer the medication (include process, time, frequency, route, and dose)

- 1. Yes
- 2. No

MEDEDCON3. Anticipated actions and potential side effects

- 1. Yes
- 2. No

**MEDEDCON4**. How to monitor effects of the medication

- 1. Yes
- 2. No