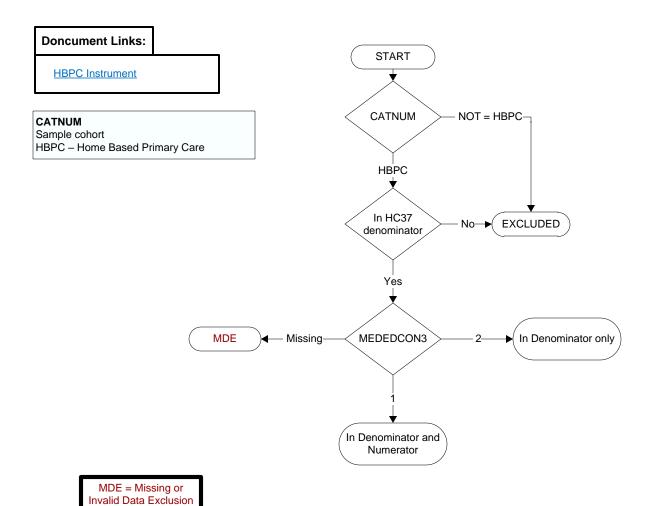

## MEDEDCON1-4 (HBPC)

(data error)

During the time frame (if orderdt <= 10 days prior or = medrecdt, computer to display medrecdt – 10 days to medrecdt + 10 days; if orderdt > 10 days prior to medrecdt, computer to display orderdt – 10 days to orderdt + 10 days), did a physician/APN/PA, pharmacist, RN, LPN, or \*Registered Dietitian (RD) provide education on the new medication(s) prescribed/added to the patient/caregiver to include

MEDEDCON1. Medication name, type and reason for use

- 1. Yes
- 2. No

**MEDEDCON2**. How to administer the medication (include process, time, frequency, route, and dose)

- 1. Yes
- 2. No

MEDEDCON3. Anticipated actions and potential side effects

- 1. Yes
- 2. No

**MEDEDCON4**. How to monitor effects of the medication

- 1. Yes
- 2. No