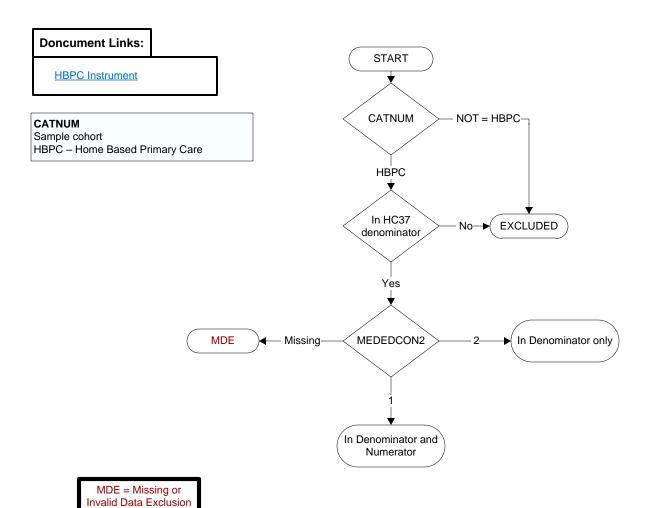

## MEDEDCON1-4 (HBPC)

(data error)

During the time frame (if orderdt <= 10 days prior or = medrecdt, computer to display medrecdt – 10 days to medrecdt + 10 days; if orderdt > 10 days prior to medrecdt, computer to display orderdt – 10 days to orderdt + 10 days), did a physician/APN/PA, pharmacist, RN, LPN, or \*Registered Dietitian (RD) provide education on the new medication(s) prescribed/added to the patient/caregiver to include

MEDEDCON1. Medication name, type and reason for use

- 1. Yes
- 2. No

**MEDEDCON2**. How to administer the medication (include process, time, frequency, route, and dose)

- 1. Yes
- 2. No

MEDEDCON3. Anticipated actions and potential side effects

- 1. Yes
- 2. No

MEDEDCON4. How to monitor effects of the medication

- 1. Yes
- 2. No