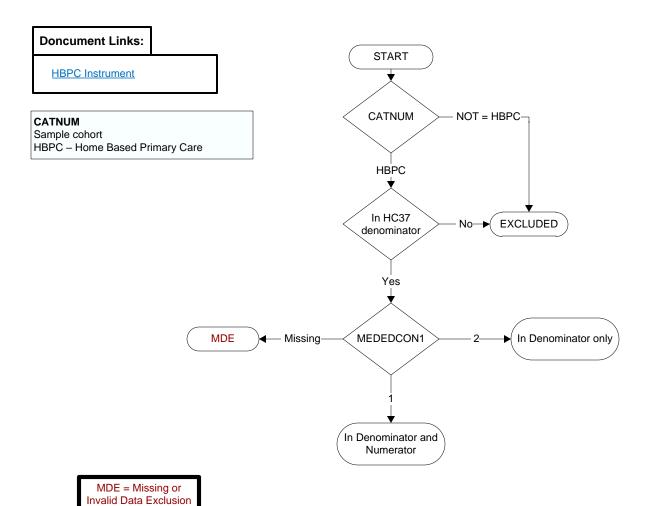

## MEDEDCON1-4 (HBPC)

(data error)

During the time frame (if orderdt <= 10 days prior or = medrecdt, computer to display medrecdt – 10 days to medrecdt + 10 days; if orderdt > 10 days prior to medrecdt, computer to display orderdt – 10 days to orderdt + 10 days), did a physician/APN/PA, pharmacist, RN, LPN, or \*Registered Dietitian (RD) provide education on the new medication(s) prescribed/added to the patient/caregiver to include

MEDEDCON1. Medication name, type and reason for use

- 1. Yes
- 2. No

**MEDEDCON2**. How to administer the medication (include process, time, frequency, route, and dose)

- 1. Yes
- 2. No

MEDEDCON3. Anticipated actions and potential side effects

- 1. Yes
- 2. No

**MEDEDCON4**. How to monitor effects of the medication

- 1. Yes
- 2. No