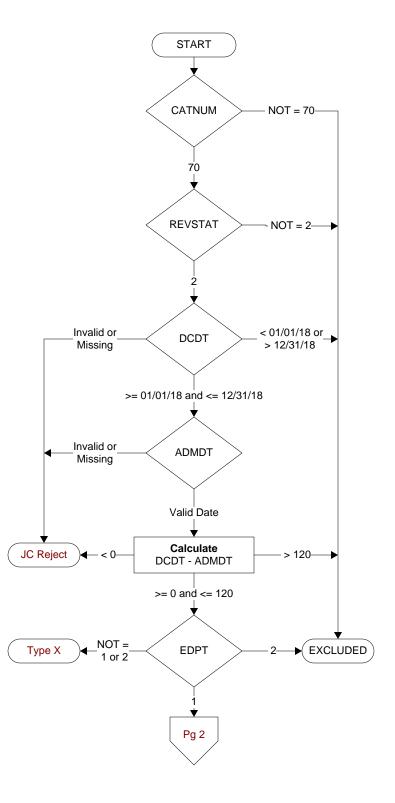

# **Document Links:**

**Global Measures Instrument** 

CATNUM (rcvd on pull list)

Sample category number

70 = Global Measures

# **REVSTAT**

REVIEW STATUS (not abstracted)

- 0. Abstraction has not begun
- 1. Abstraction in progress
- 2. Abstraction completed w/o errors
- 3. TVG failure (exclusion)
- 4. Record contains missing required answers (error record)
- 5. Administrative exclusion from all measures

# **DCDT**

Discharge date.

## **ADMDT**

Admission date:

# **EDPT**

Did the patient receive care/services in the Emergency Department of this VAMC?

- 1. Yes
- 2. No