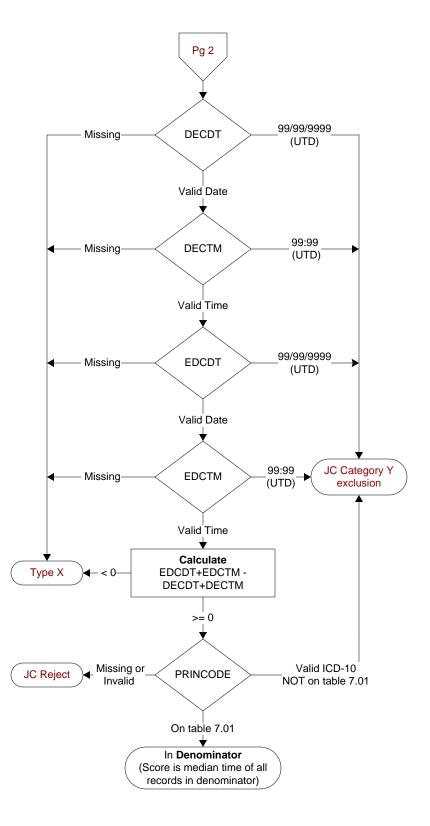

# DECDT

Enter the earliest documented date of the decision to admit the patient by the physician/APN/PA.

## **DECTM**

Enter the earliest documented time of the decision to admit the patient by the physician/APN/PA.

# **EDCDT**

Enter the date the patient departed from the emergency room.

#### FDCTM

Enter the time the patient departed from the emergency room.

## **PRINCODE**

Enter the ICD-10-CM principal diagnosis code.