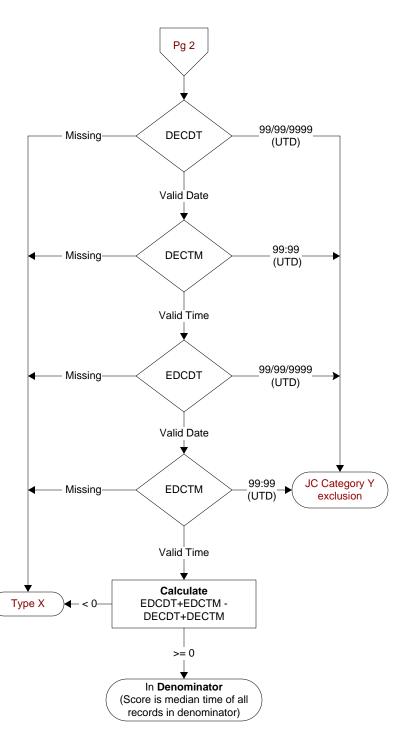

# DECDT

Enter the earliest documented date of the decision to admit the patient by the physician/APN/PA.

### **DECTM**

Enter the earliest documented time of the decision to admit the patient by the physician/APN/PA.

#### **EDCDT**

Enter the date the patient departed from the emergency room.

#### EDCTM

Enter the time the patient departed from the emergency room.