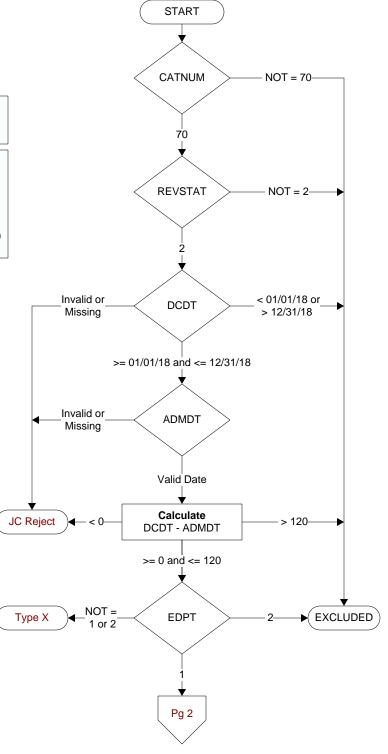

# CATNUM (rcvd on pull list)

Sample category number

70 = Global Measures

### **REVSTAT**

REVIEW STATUS (not abstracted)

- 0. Abstraction has not begun
- 1. Abstraction in progress
- 2. Abstraction completed w/o errors
- 3. TVG failure (exclusion)
- 4. Record contains missing required answers (error record)
- 5. Administrative exclusion from all measures

### DCDT

Discharge date.

### **ADMDT**

Admission date:

### **EDPT**

Did the patient receive care/services in the Emergency Department of this VAMC?

- 1. Yes
- 2. No