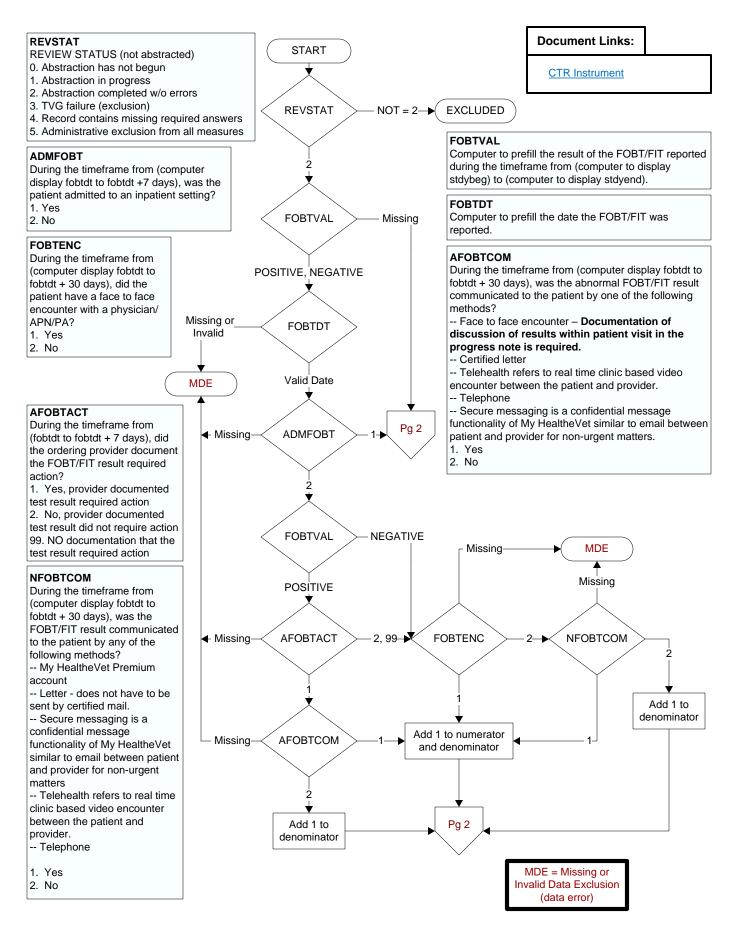

# CTR23 - 1q19 - % of All Test Results Communicated within 30 Days of Test Report

#### CTR23 - 1q19 - % of All Test Results Communicated within 30 Days of Test Report