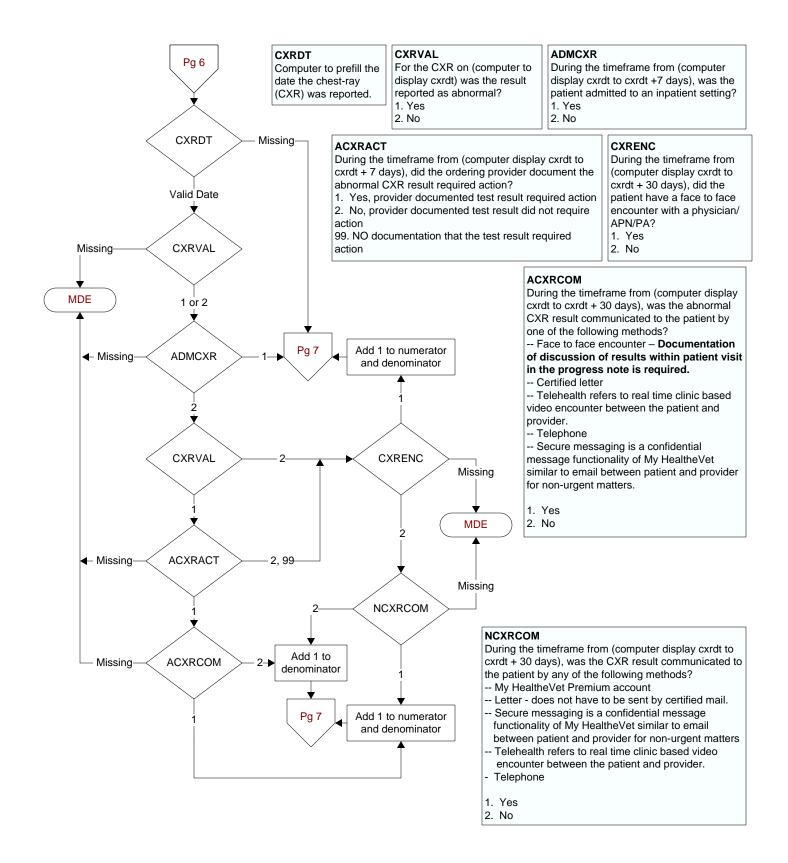

# CTR23 - 1q19 - % of All Test Results Communicated within 30 Days of Test Report



#### CTR23 - 1q19 - % of All Test Results Communicated within 30 Days of Test Report



#### NHCVCOM

During the timeframe from (computer display hcvdt to hcvdt + 30 days), was the HCV result communicated to the patient by any of the following methods?

- -- My HealtheVet Premium account
- -- Letter does not have to be sent by certified mail.

-- Secure messaging is a confidential message functionality of My HealtheVet similar to email between patient and provider for non-urgent matters

-- Telehealth refers to real time clinic based video encounter between the patient and provider.

-- Telephone

1. Yes

2. No





# CTR23 - 1q19 - % of All Test Results Communicated within 30 Days of Test Report











# PAPENC

During the timeframe from (if hpvtest = 2, computer display paprptdt to paprptdt + 30 days OR if hpvtest = 1, hvpdt to hpvdt + 30 days), did the patient have a face to face encounter with a physician/APN/PA? 1. Yes 2. No

- -- Letter does not have to be sent by certified mail.
- -- Secure messaging is a confidential message functionality of My HealtheVet similar to email between patient and provider for non-urgent matters
- -- Telehealth refers to real time clinic based video encounter between the patient and provider. -- Telephone
- 1. Yes
- 2. No