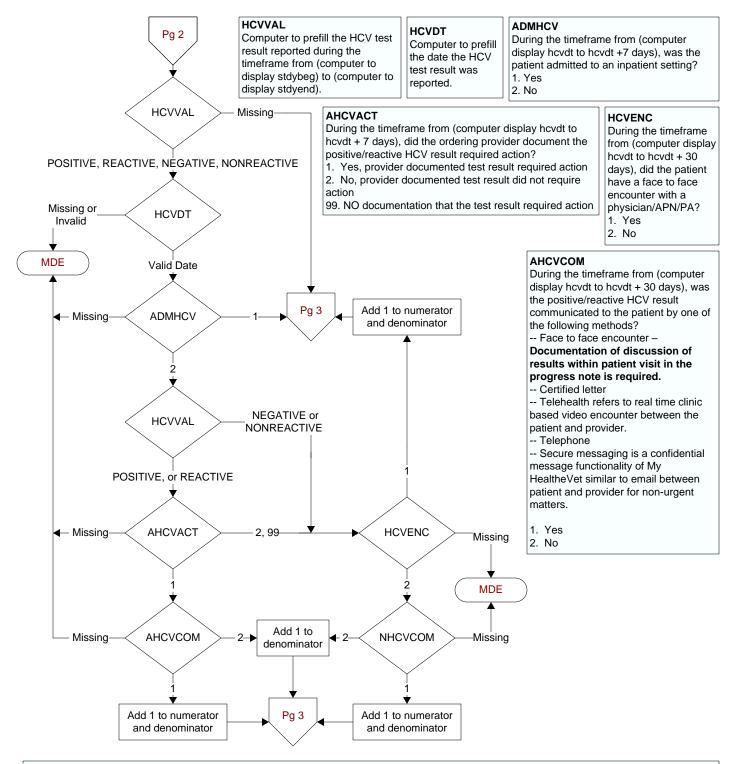

#### NHCVCOM

During the timeframe from (computer display hcvdt to hcvdt + 30 days), was the HCV result communicated to the patient by any of the following methods?

- -- My HealtheVet Premium account
- -- Letter does not have to be sent by certified mail.

-- Secure messaging is a confidential message functionality of My HealtheVet similar to email between patient and provider for non-urgent matters

-- Telehealth refers to real time clinic based video encounter between the patient and provider.

-- Telephone

1. Yes

2. No

- -- Letter does not have to be sent by certified mail.
- -- Secure messaging is a confidential message functionality of My HealtheVet similar to email between patient and provider for non-urgent matters
- -- Telehealth refers to real time clinic based video encounter between the patient and provider. -- Telephone
- 1. Yes
- 2. No