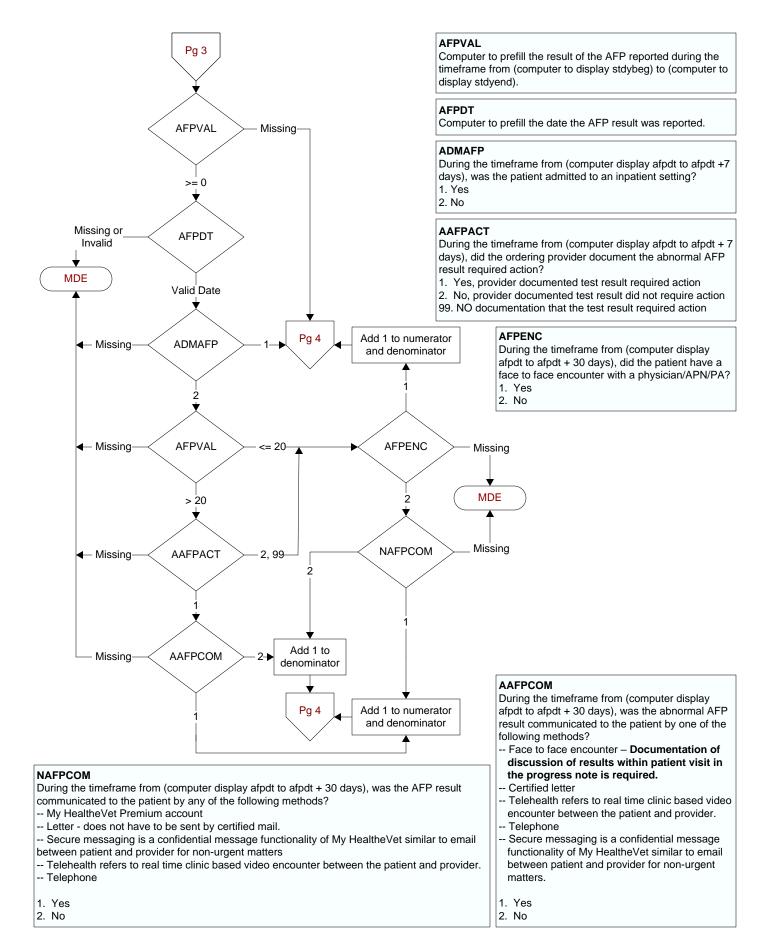

# CTR23 - 1q19 - % of All Test Results Communicated within 30 Days of Test Report