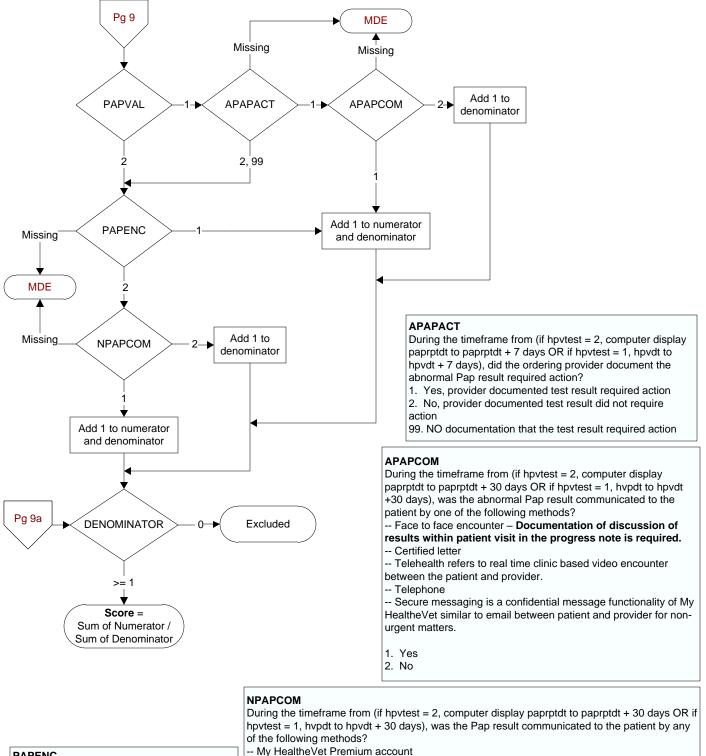

# PAPENC

During the timeframe from (if hpvtest = 2, computer display paprptdt to paprptdt + 30 days OR if hpvtest = 1, hvpdt to hpvdt + 30 days), did the patient have a face to face encounter with a physician/APN/PA? 1. Yes 2. No