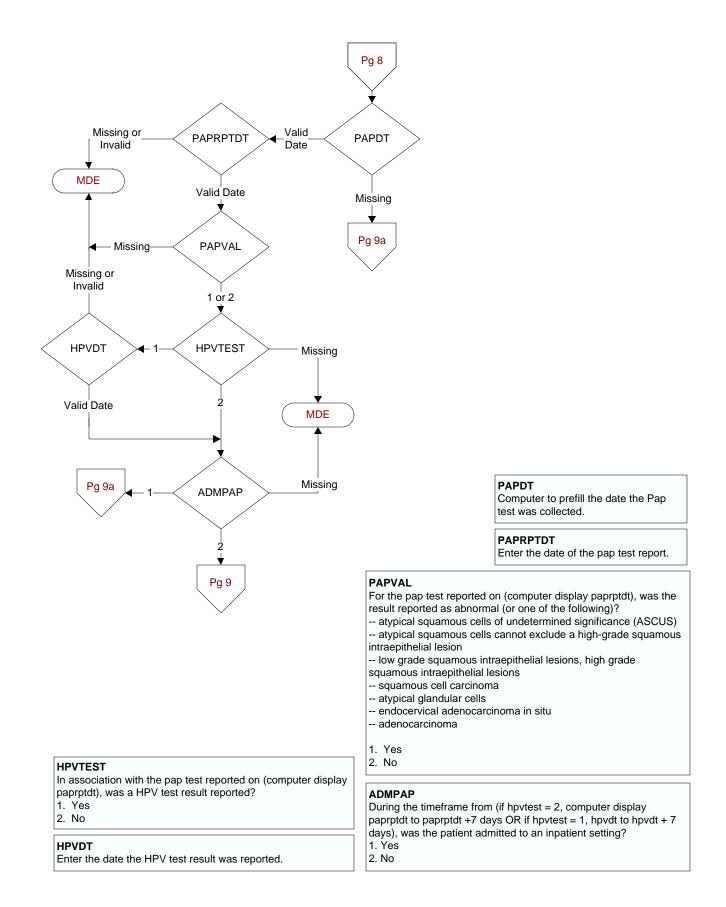

# PAPENC

During the timeframe from (if hpvtest = 2, computer display paprptdt to paprptdt + 30 days OR if hpvtest = 1, hvpdt to hpvdt + 30 days), did the patient have a face to face encounter with a physician/APN/PA? 1. Yes 2. No