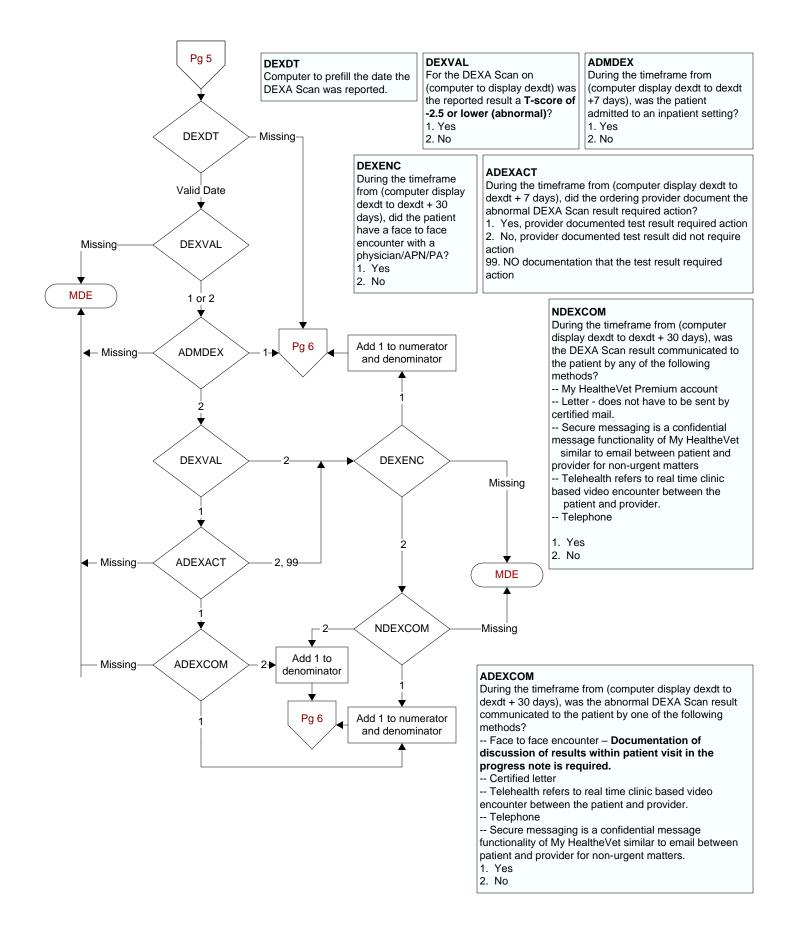

# CTR23 - 1q19 - % of All Test Results Communicated within 30 Days of Test Report



#### CTR23 - 1q19 - % of All Test Results Communicated within 30 Days of Test Report



#### NHCVCOM

During the timeframe from (computer display hcvdt to hcvdt + 30 days), was the HCV result communicated to the patient by any of the following methods?

- -- My HealtheVet Premium account
- -- Letter does not have to be sent by certified mail.

-- Secure messaging is a confidential message functionality of My HealtheVet similar to email between patient and provider for non-urgent matters

-- Telehealth refers to real time clinic based video encounter between the patient and provider.

-- Telephone

1. Yes

2. No





# CTR23 - 1q19 - % of All Test Results Communicated within 30 Days of Test Report











# PAPENC

During the timeframe from (if hpvtest = 2, computer display paprptdt to paprptdt + 30 days OR if hpvtest = 1, hvpdt to hpvdt + 30 days), did the patient have a face to face encounter with a physician/APN/PA? 1. Yes 2. No

- -- Letter does not have to be sent by certified mail.
- -- Secure messaging is a confidential message functionality of My HealtheVet similar to email between patient and provider for non-urgent matters
- -- Telehealth refers to real time clinic based video encounter between the patient and provider. -- Telephone
- 1. Yes
- 2. No