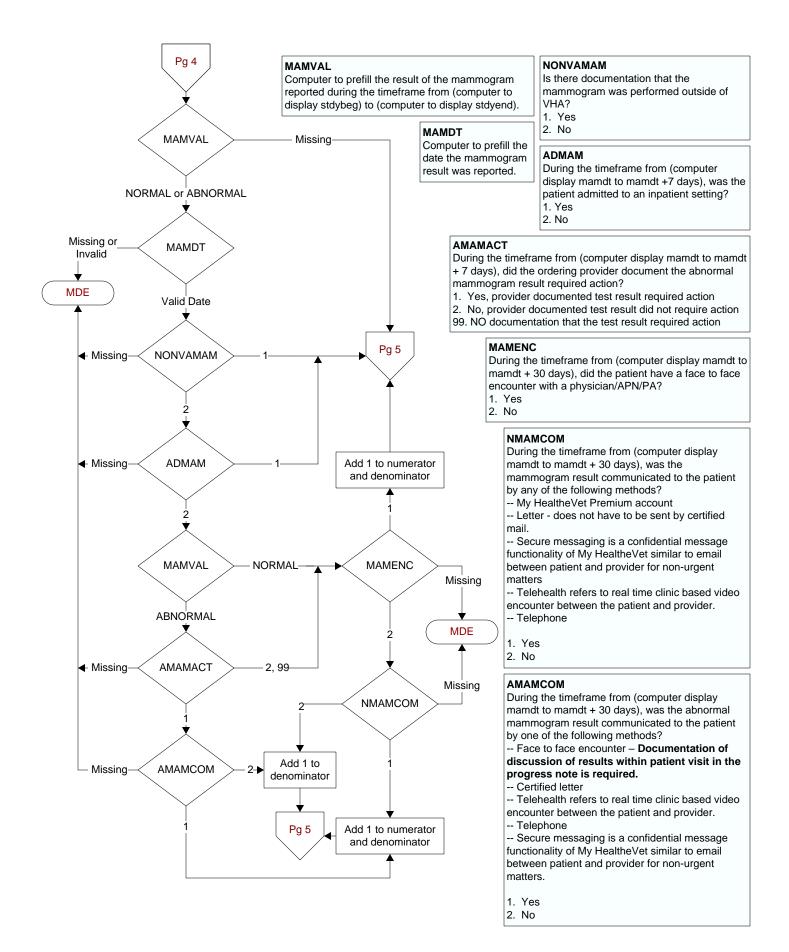

# PAPENC

During the timeframe from (if hpvtest = 2, computer display paprptdt to paprptdt + 30 days OR if hpvtest = 1, hvpdt to hpvdt + 30 days), did the patient have a face to face encounter with a physician/APN/PA? 1. Yes 2. No