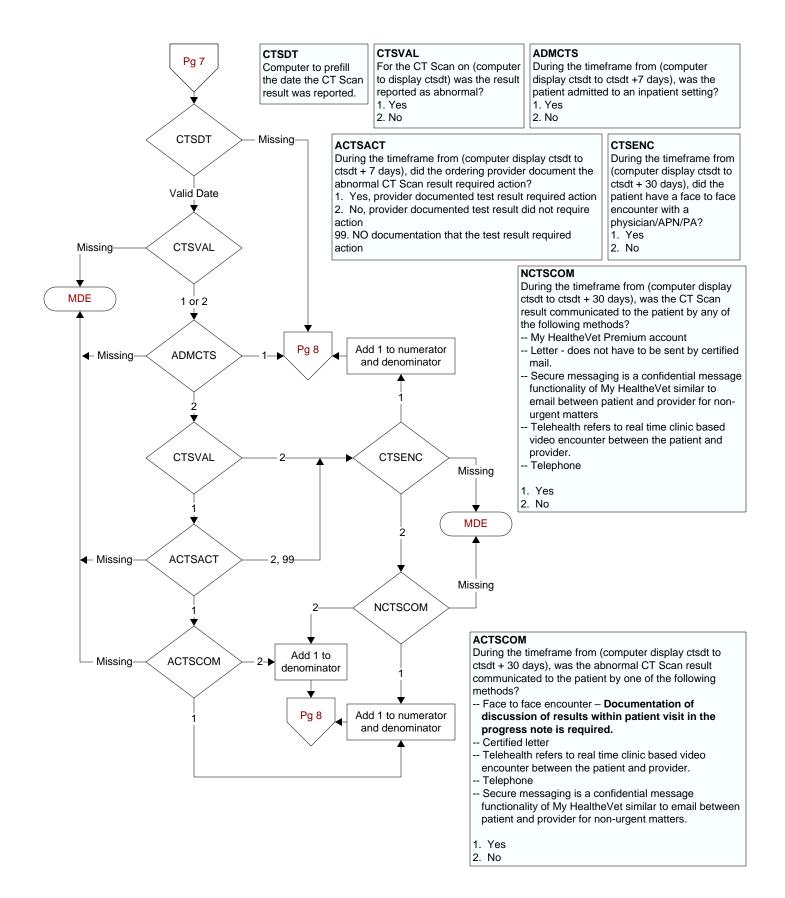

# CTR23 - 1q19 - % of All Test Results Communicated within 30 Days of Test Report



#### CTR23 - 1q19 - % of All Test Results Communicated within 30 Days of Test Report



#### NHCVCOM

During the timeframe from (computer display hcvdt to hcvdt + 30 days), was the HCV result communicated to the patient by any of the following methods?

- -- My HealtheVet Premium account
- -- Letter does not have to be sent by certified mail.

-- Secure messaging is a confidential message functionality of My HealtheVet similar to email between patient and provider for non-urgent matters

-- Telehealth refers to real time clinic based video encounter between the patient and provider.

-- Telephone

1. Yes

2. No





# CTR23 - 1q19 - % of All Test Results Communicated within 30 Days of Test Report











# PAPENC

During the timeframe from (if hpvtest = 2, computer display paprptdt to paprptdt + 30 days OR if hpvtest = 1, hvpdt to hpvdt + 30 days), did the patient have a face to face encounter with a physician/APN/PA? 1. Yes 2. No

- -- Letter does not have to be sent by certified mail.
- -- Secure messaging is a confidential message functionality of My HealtheVet similar to email between patient and provider for non-urgent matters
- -- Telehealth refers to real time clinic based video encounter between the patient and provider. -- Telephone
- 1. Yes
- 2. No