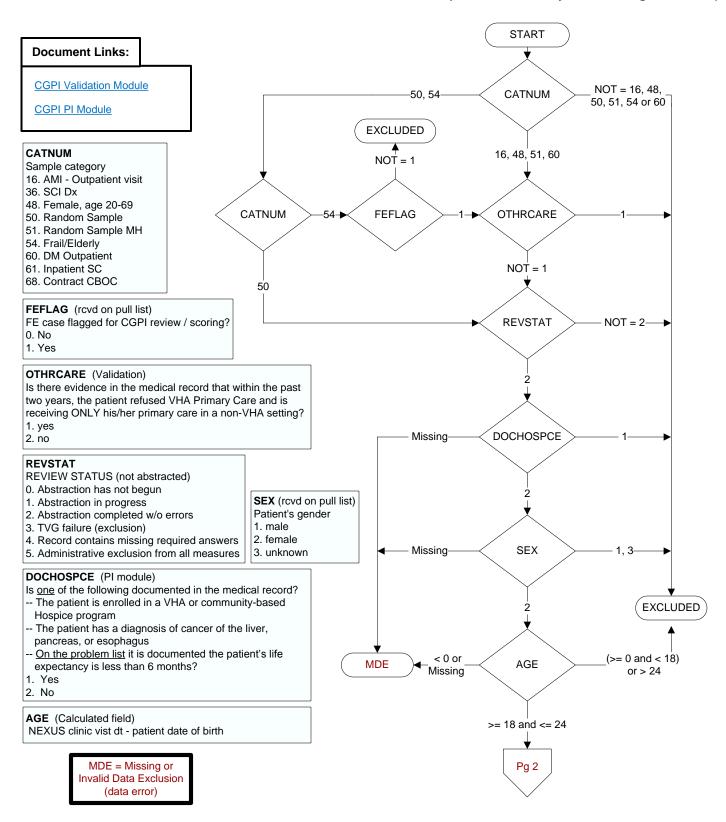

ANY = Missing

Or

ALL = 0

ALL = 0

Pg 2

SXACTV'

SXACTV2

SXACTV3

SXACTV4

SXACTV99

NONE = Missing and ANY = -1

SXACTV99

0

SXACTV1 SXACTV2

SXACTV3

Is there documentation in the medical record of any of the following during the past year?

Indicate all that apply:

**SXACTV1**. Prescription for contraceptives

SXACTV2. Pregnancy

SXACTV3. Documentation the patient is sexually active

SXACTV4. Pregnancy test performed

**SXACTV99.** None of the above documented during the past year

-1 = Yes

0 = No

## CHLAMTST (PI)

Does the medical record contain the report of a chlamydia test performed for this patient within the past year?

- 1. Chlamydia test performed by VHA
- 3. Chlamydia test performed by private sector provider
- 98. Patient refused all chlamydia tests
- 99. No document