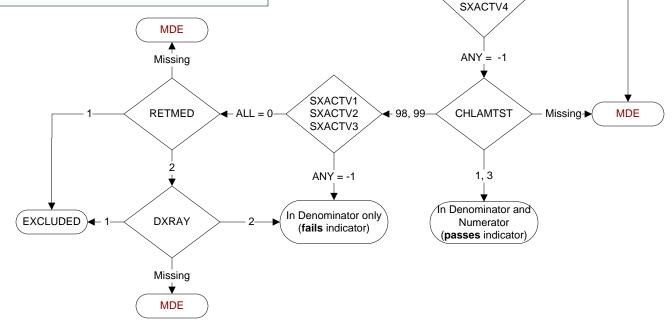

ANY = Missing

Or

ALL = 0

ALL = 0

Pg 2

SXACTV'

SXACTV2

SXACTV3

SXACTV4

SXACTV99

NONE = Missing and ANY = -1

SXACTV99

0

SXACTV1 SXACTV2

SXACTV3

Is there documentation in the medical record of any of the following during the past year?

Indicate all that apply:

**SXACTV1**. Prescription for contraceptives

SXACTV2. Pregnancy

SXACTV3. Documentation the patient is sexually active

SXACTV4. Pregnancy test performed

**SXACTV99.** None of the above documented during the past year

-1 = Yes

0 = No

## CHLAMTST (PI)

Does the medical record contain the report of a chlamydia test performed for this patient within the past year?

- 1. Chlamydia test performed by VHA
- 3. Chlamydia test performed by private sector provider
- 98. Patient refused all chlamydia tests
- 99. No documentation a chlamydia test was performed

## RETMED (PI)

During the time frame from (computer to enter prgtstdt to prgtstdt + 6 days) is there documentation of a prescription for a retinoid medication?

- 1. Yes
- 2. No

EXCLUDED

## DXRAY (PI)

During the time frame from (computer to enter prgtstdt to prgtstdt + 6 days) is there documentation of a diagnostic x-ray performed?

- 1. Yes
- 2. No