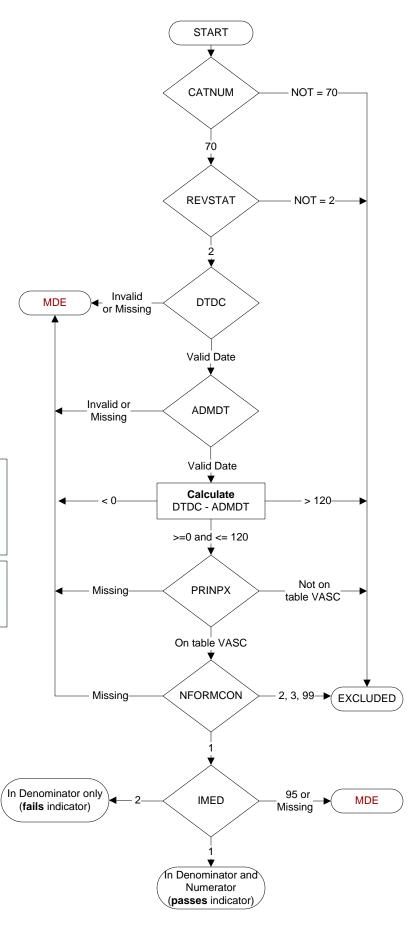

# **Document Links:**

**Global Measures Instrument** 

CATNUM (rcvd on pull list) Sample category number 70 = Global Measures

### **REVSTAT**

REVIEW STATUS (not abstracted)

- 0. Abstraction has not begun
- 1. Abstraction in progress
- 2. Abstraction completed w/o errors
- 3. TVG failure (exclusion)
- 4. Record contains missing required answers
- 5. Administrative exclusion from all measures

### **DTDC** (GM) Discharge Date

# ADMDT (GM)

Admission Date

### PRINPX (GM)

Enter the ICD-10-CM principal procedure code and date the procedure was performed

## NFORMCON (GM)

Does the medical record contain an informed consent form that is dated 0 – 60 days prior to the procedure?

- 1. contains form dated 0 60 days prior to procedure
- 2. contains form but dates outside parameters
- 3. contains form, not dated
- 99. no informed consent form in medical record

#### IMED (GM)

Was iMedConsent used to create the consent form?

- 1. yes
- 2. no
- 95. not applicable

MDE = Missing or Invalid Data Exclusion (data error)