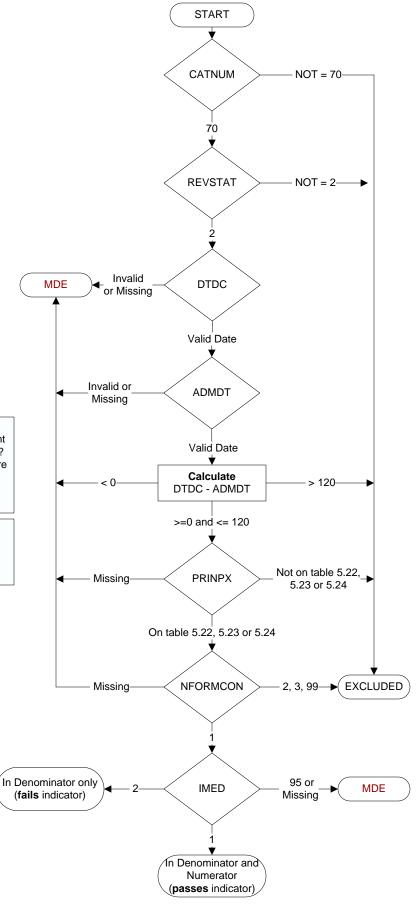

# **Document Links:**

**Global Measures Instrument** 

**CATNUM** (rcvd on pull list) Sample category number

70 = Global Measures

# **REVSTAT**

**REVIEW STATUS (not abstracted)** 

- 0. Abstraction has not begun
- 1. Abstraction in progress
- 2. Abstraction completed w/o errors
- 3. TVG failure (exclusion)
- 4. Record contains missing required answers
- 5. Administrative exclusion from all measures

# **DTDC** (GM) Discharge Date

#### **ADMDT** (GM) Admission Date

# PRINPX (GM)

Enter the ICD-10-CM principal procedure code and date the procedure was performed

# NFORMCON (GM)

Does the medical record contain an informed consent form that is dated 0-60 days prior to the procedure?

- 1. contains form dated 0 60 days prior to procedure
- 2. contains form but dates outside parameters
- 3. contains form, not dated
- 99. no informed consent form in medical record

# IMED (GM)

Was iMedConsent used to create the consent form?

- 1. yes
- 2. no
- 95. not applicable

MDE = Missing or Invalid Data Exclusion (data error)