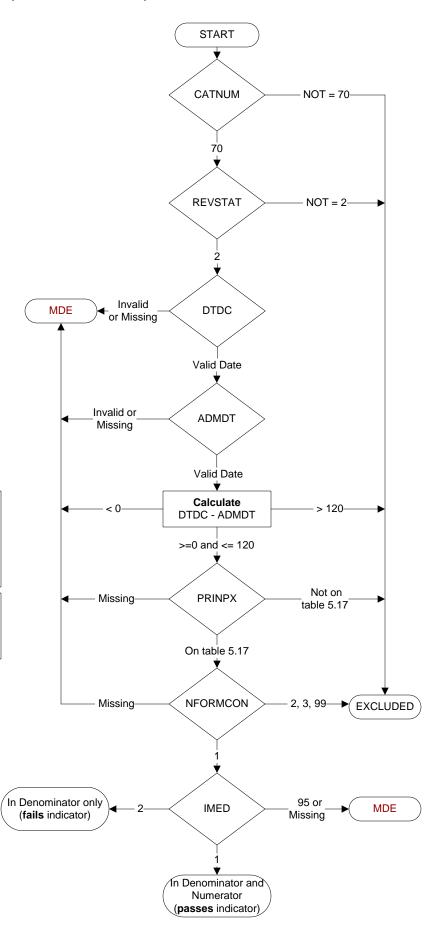

# **Document Links:**

**Global Measures Instrument** 

CATNUM (rcvd on pull list) Sample category number 70 = Global Measures

#### **REVSTAT**

**REVIEW STATUS (not abstracted)** 

- 0. Abstraction has not begun
- 1. Abstraction in progress
- 2. Abstraction completed w/o errors
- 3. TVG failure (exclusion)
- 4. Record contains missing required answers
- 5. Administrative exclusion from all measures

**DTDC** (GM) Discharge Date

**ADMDT** (GM) Admission Date

### PRINPX (GM)

Enter the ICD-10-CM principal procedure code and date the procedure was performed

## NFORMCON (GM)

Does the medical record contain an informed consent form that is dated 0-60 days prior to the procedure?

- 1. contains form dated 0 60 days prior to procedure
- 2. contains form but dates outside parameters
- 3. contains form, not dated
- 99. no informed consent form in medical record

#### IMED (GM)

Was iMedConsent used to create the consent form?

- 1. yes
- 2. no
- 95. not applicable

MDE = Missing or Invalid Data Exclusion (data error)