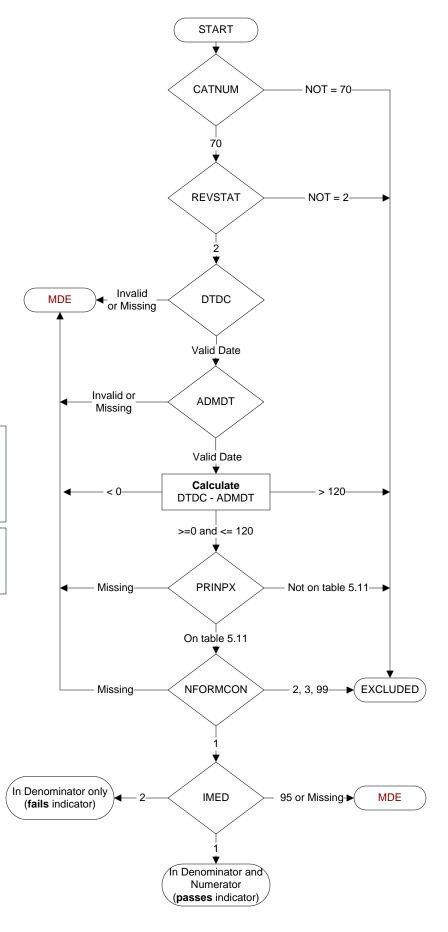

# **Document Links:**

**Global Measures Instrument** 

**CATNUM** (rcvd on pull list) Sample category number 70 = Global Measures

#### **REVSTAT**

REVIEW STATUS (not abstracted)

- 0. Abstraction has not begun
- 1. Abstraction in progress
- 2. Abstraction completed w/o errors
- 3. TVG failure (exclusion)
- 4. Record contains missing required answers
- 5. Administrative exclusion from all measures

## **DTDC** (GM) Discharge Date

#### **ADMDT** (GM) Admission Date

## PRINPX (GM)

Enter the ICD-10-CM principal procedure code and date the procedure was performed

### NFORMCON (GM)

Does the medical record contain an informed consent form that is dated 0-60 days prior to the procedure?

- 1. contains form dated 0 60 days prior to procedure
- 2. contains form but dates outside parameters
- 3. contains form, not dated
- 99. no informed consent form in medical record

## IMED (GM)

Was iMedConsent used to create the consent form?

- 1. yes
- 2. no
- 95. not applicable

MDE = Missing or Invalid Data Exclusion (data error)