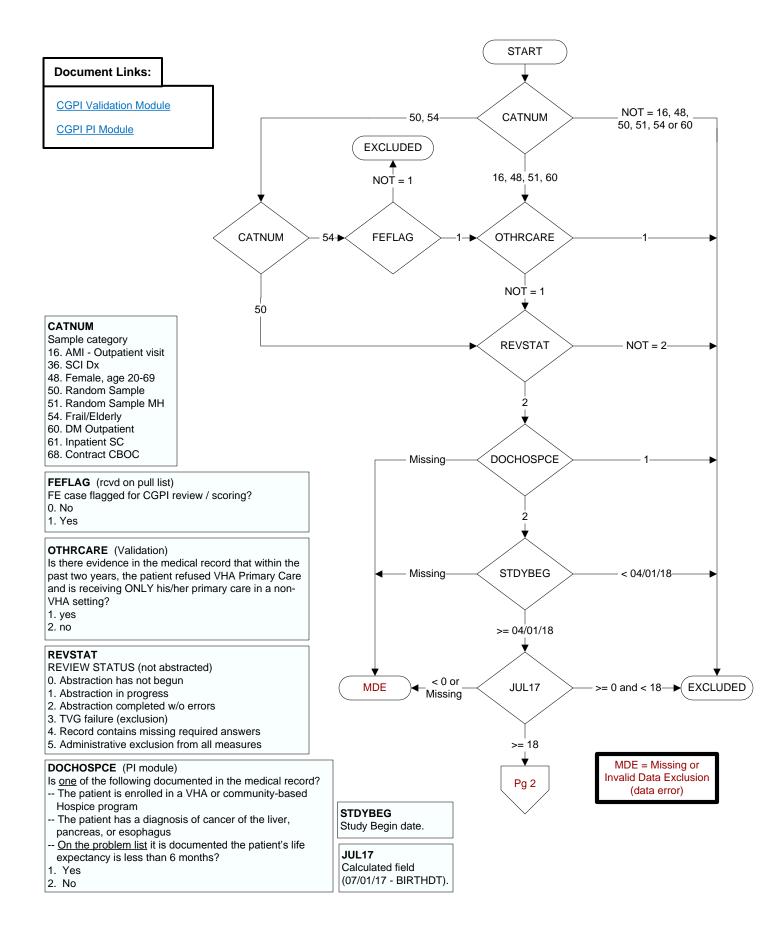

## FLUVAC17 (PI Module)

During the period  $\underline{7/01/2017}$  to  $\underline{3/31/2018}$ , did the patient receive influenza vaccination?

- 1. received vaccination from VHA
- 3. received vaccination from private sector provider
- 4. patient's only visit during immunization period preceded availability of vaccine
- 98. patient refused vaccination
- 99. no documentation patient received vaccination

## ALLERFLU (PI Module)

Does the patient have known allergy to eggs or other flu vaccine components, a history of Guillain-Barre Syndrome, a bone marrow transplant within the past 12 months?

- 1. Yes
- 2. No