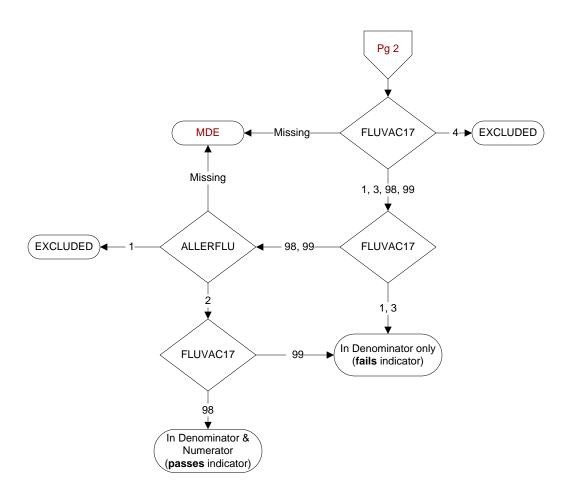

## FLUVAC17 (PI Module)

During the period  $\underline{7/01/2017}$  to  $\underline{3/31/2018}$ , did the patient receive influenza vaccination?

- 1. received vaccination from VHA
- 3. received vaccination from private sector provider
- 4. patient's only visit during immunization period preceded availability of vaccine
- 98. patient refused vaccination
- 99. no documentation patient received vaccination

## ALLERFLU (PI Module)

Does the patient have known allergy to eggs or other flu vaccine components, a history of Guillain-Barre Syndrome, a bone marrow transplant within the past 12 months?

- 1. Yes
- 2. No