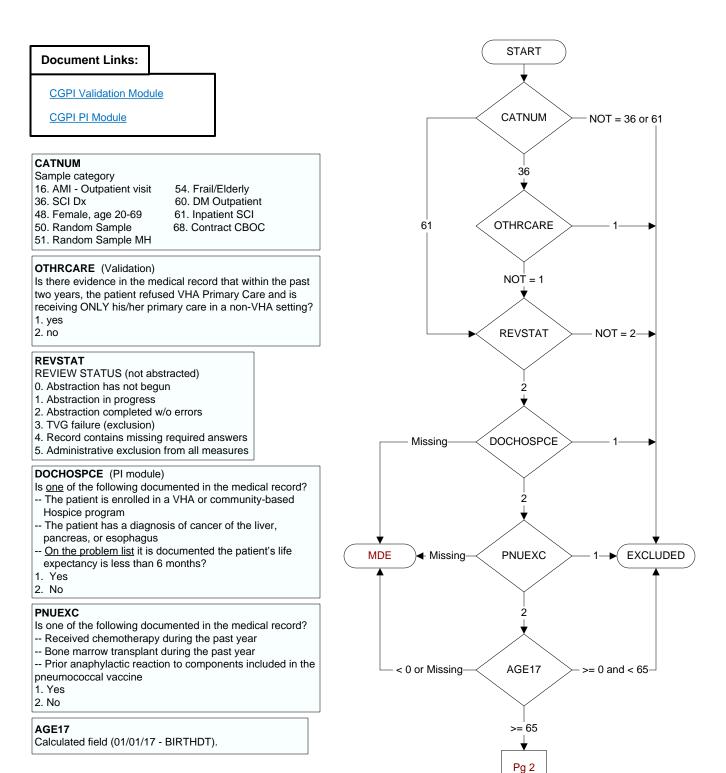

## PCVVAC (PI Module)

At any time, not later than the study end date, did the veteran receive the

- PCV13 pneumococcal vaccination, either as an inpatient or outpatient?
- 1. received **PCV13** pneumococcal vaccination from VHA
- 3. received PCV13 pneumococcal vaccination from private sector provider
- 98. patient refused PCV13 pneumococcal vaccination
- 99. no documentation patient received PCV13 pneumococcal vaccination

## **PPSVVAC** (PI Module)

At any time, not later than the study end date, did the veteran receive the

- PPSV23 (or pneumococcal) vaccination, either as an inpatient or outpatient?
- 1. received **PPSV23** (or pneumococcal) vaccination from VHA
- 3. received **PPSV23** (or pneumococcal) vaccination from private sector provider
- 98. patient refused PPSV23 (or pneumococcal) vaccination
- 99. no documentation patient received **PPSV23** (or pneumococcal) vaccination