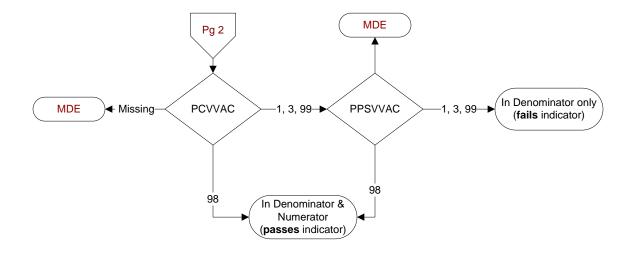

## PCVVAC (PI Module)

At any time, not later than the study end date, did the veteran receive the

- PCV13 pneumococcal vaccination, either as an inpatient or outpatient?
- 1. received **PCV13** pneumococcal vaccination from VHA
- 3. received PCV13 pneumococcal vaccination from private sector provider
- 98. patient refused PCV13 pneumococcal vaccination
- 99. no documentation patient received PCV13 pneumococcal vaccination

## **PPSVVAC** (PI Module)

At any time, not later than the study end date, did the veteran receive the

- PPSV23 (or pneumococcal) vaccination, either as an inpatient or outpatient?
- 1. received **PPSV23** (or pneumococcal) vaccination from VHA
- 3. received **PPSV23** (or pneumococcal) vaccination from private sector provider
- 98. patient refused PPSV23 (or pneumococcal) vaccination
- 99. no documentation patient received **PPSV23** (or pneumococcal) vaccination