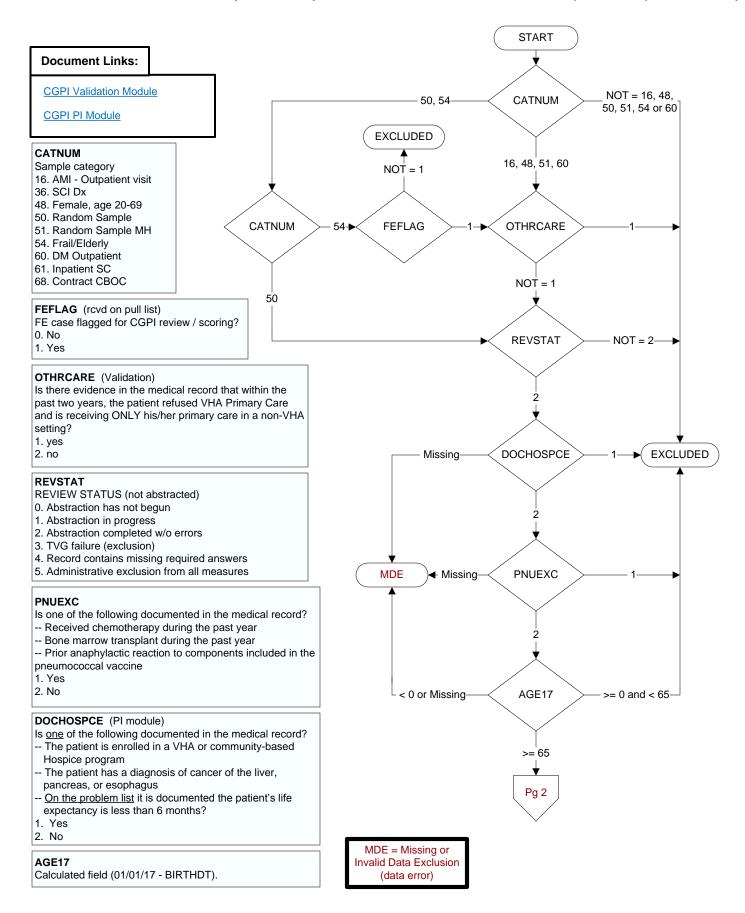

## **PCVVAC**

At any time, not later than the study end date, did the veteran receive the **PCV13** pneumococcal vaccination, either as an inpatient or outpatient?

- 1. received PCV13 pneumococcal vaccination from VHA
- 3. received **PCV13** pneumococcal vaccination from private sector provider
- 98. patient refused PCV13 pneumococcal vaccination
- 99. no documentation patient received PCV13 pneumococcal vaccination

## **PPSVVAC**

At any time, not later than the study end date, did the veteran receive the **PPSV23** (or pneumococcal) vaccination, either as an inpatient or outpatient?

- 1. received PPSV23 (or pneumococcal) vaccination from VHA
- 3. received **PPSV23** (or pneumococcal) vaccination from private sector provider 98. patient refused **PPSV23** (or pneumococcal) vaccina