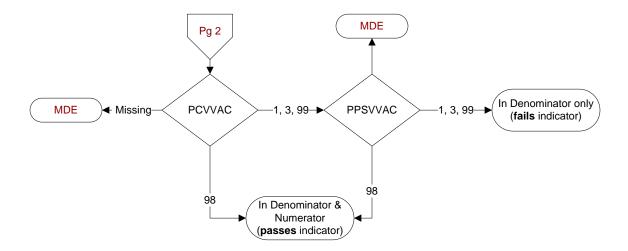

## **PCVVAC**

At any time, not later than the study end date, did the veteran receive the **PCV13** pneumococcal vaccination, either as an inpatient or outpatient?

- 1. received PCV13 pneumococcal vaccination from VHA
- 3. received **PCV13** pneumococcal vaccination from private sector provider
- 98. patient refused PCV13 pneumococcal vaccination
- 99. no documentation patient received PCV13 pneumococcal vaccination

## **PPSVVAC**

At any time, not later than the study end date, did the veteran receive the **PPSV23** (or pneumococcal) vaccination, either as an inpatient or outpatient?

- 1. received PPSV23 (or pneumococcal) vaccination from VHA
- 3. received **PPSV23** (or pneumococcal) vaccination from private sector provider 98. patient refused **PPSV23** (or pneumococcal) vaccination
- 99. no documentation patient received PPSV23 (or pneumococcal) vaccination