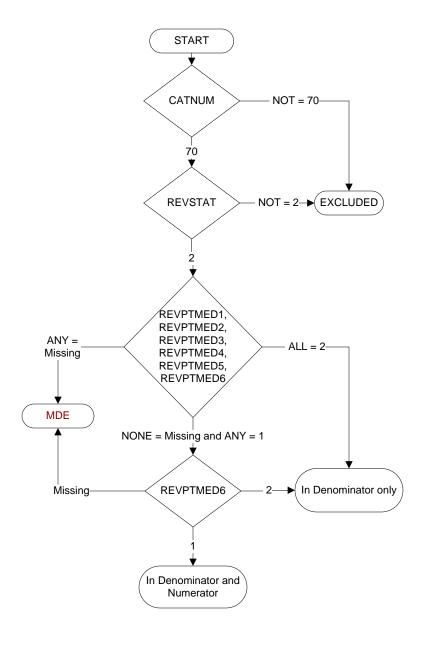

# **CATNUM**

Sample Cohort (rcvd on pull list) 70. Global Measures

#### REVSTAT

REVIEW STATUS (not abstracted)

- 0. Abstraction has not begun
- 1. Abstraction in progress
- 2. Abstraction completed w/o errors
- 3. TVG failure (exclusion)
- 4. Record contains missing required answers
- 5. Administrative exclusion from all measures

### REVPTMED1-6 (IP MedRec)

Upon admission or during the 24 hours after admission, is there evidence in the medical record that a medication list for review included all of the following components?

# Essential Medication List Component

**REVPTMED1**. Active VA Prescriptions

- 1. Yes
- No

**REVPTMED2**. Remote Active VA Prescriptions

- 1. Yes
- 2. No

**REVPTMED3**. Non-VA Medications

- 1. Yes
- 2. No

**REVPTMED4**. Expired VA Prescriptions (see D/D rules)

- 1. Yes
- 2. No

**REVPTMED5**. Discontinued VA Prescriptions (see D/D rules)

- 1. Yes
- 2. No

**REVPTMED6.** Pending Medication Orders

- 1. Yes
- 2. No

MDE = Missing or Invalid Data Exclusion (data error)