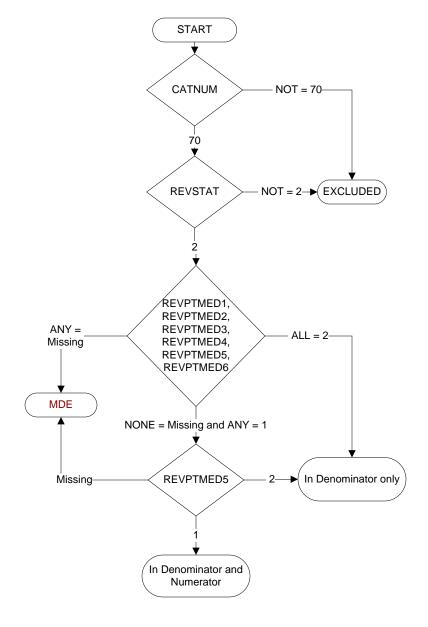

## **CATNUM**

Sample Cohort (rcvd on pull list) 70. Global Measures

#### REVSTAT

REVIEW STATUS (not abstracted)

- 0. Abstraction has not begun
- 1. Abstraction in progress
- 2. Abstraction completed w/o errors
- 3. TVG failure (exclusion)
- 4. Record contains missing required answers
- 5. Administrative exclusion from all measures

#### REVPTMED1-6 (IP MedRec)

Upon admission or during the 24 hours after admission, is there evidence in the medical record that a medication list for review included all of the following components?

# Essential Medication List Component

**REVPTMED1**. Active VA Prescriptions

- 1. Yes
- No

**REVPTMED2**. Remote Active VA Prescriptions

- 1. Yes
- 2. No

# REVPTMED3. Non-VA Medications

- 1. Yes
- 2. No

REVPTMED4. Expired VA Prescriptions (see D/D rules)

- 1. Yes
- 2. No

**REVPTMED5**. Discontinued VA Prescriptions (see D/D rules)

- 1. Yes
- 2. No

**REVPTMED6.** Pending Medication Orders

- 1. Yes
- 2. No

MDE = Missing or Invalid Data Exclusion (data error)