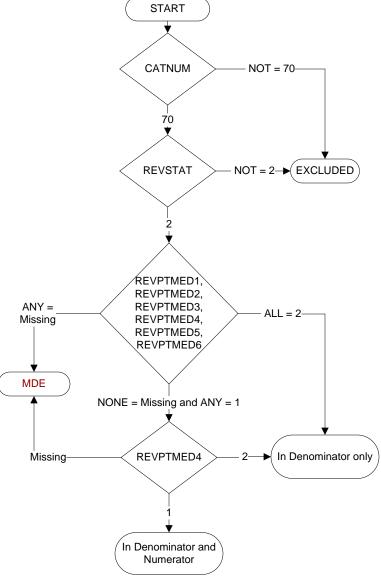

# **CATNUM**

Sample Cohort (rcvd on pull list) 70. Global Measures

#### **REVSTAT**

REVIEW STATUS (not abstracted)

- 0. Abstraction has not begun
- 1. Abstraction in progress
- 2. Abstraction completed w/o errors
- 3. TVG failure (exclusion)
- 4. Record contains missing required answers
- 5. Administrative exclusion from all measures

### REVPTMED1-6 (IP MedRec)

Upon admission or during the 24 hours after admission, is there evidence in the medical record that a medication list for review included all of the following components?

# **Essential Medication List Component REVPTMED1**. Active VA Prescriptions

- 1. Yes

**REVPTMED2**. Remote Active VA Prescriptions

- 1. Yes
- 2. No

# **REVPTMED3**. Non-VA Medications

- 1. Yes
- 2. No

- 1. Yes
- 2. No

REVPTMED5. Discontinued VA Prescriptions (see D/D rules)

- 1. Yes
- 2. No

**REVPTMED6.** Pending Medication Orders

- 1. Yes
- 2. No

REVPTMED4. Expired VA Prescriptions (see D/D rules) MDE = Missing or Invalid Data Exclusion (data error)