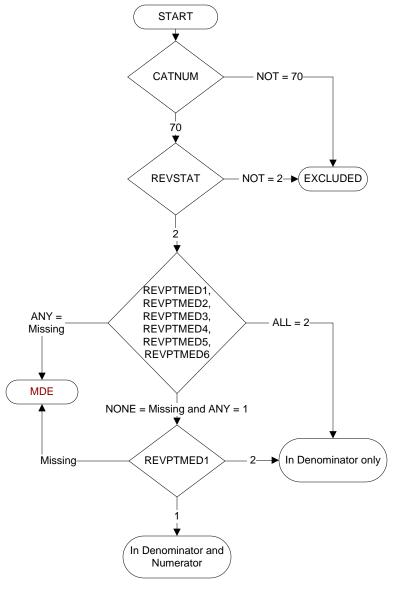

# **CATNUM**

Sample Cohort (rcvd on pull list) 70. Global Measures

#### **REVSTAT**

REVIEW STATUS (not abstracted)

- 0. Abstraction has not begun
- 1. Abstraction in progress
- 2. Abstraction completed w/o errors
- 3. TVG failure (exclusion)
- 4. Record contains missing required answers
- 5. Administrative exclusion from all measures

#### REVPTMED1-6 (IP MedRec)

Upon admission or during the 24 hours after admission, is there evidence in the medical record that a medication list for review included all of the following components?

# **Essential Medication List Component**

**REVPTMED1**. Active VA Prescriptions

- 1. Yes

**REVPTMED2**. Remote Active VA Prescriptions

- 1. Yes
- 2. No

# **REVPTMED3**. Non-VA Medications

- 1. Yes
- 2. No

REVPTMED4. Expired VA Prescriptions (see D/D rules)

- 1. Yes
- 2. No

REVPTMED5. Discontinued VA Prescriptions (see D/D rules)

- 1. Yes
- 2. No

**REVPTMED6.** Pending Medication Orders

- 1. Yes
- 2. No

MDE = Missing or Invalid Data Exclusion (data error)