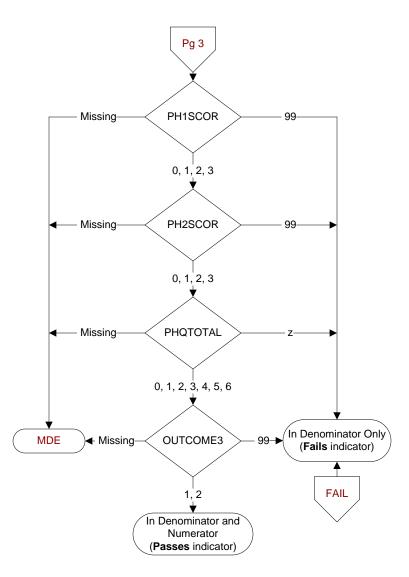

## PHQ1SCOR (MH)

Enter the score for PHQ-2 Question 1 documented in the record:

Over the past 2 weeks, have you been bothered by little interest or pleasure in doing things?

- 0. Not at all  $\rightarrow$  0
- 1. Several days → 1
- 2. More than half the days  $\rightarrow$  2
- 3. Nearly every day  $\rightarrow$  3
- 99. No answer documented

## PHQ2SCOR (MH)

Enter the score for PHQ-2 Question 2 documented in the record:

Over the past 2 weeks, have you been bothered by feeling down, depressed, or hopeless?

- 0. Not at all  $\rightarrow$  0
- 1. Several days  $\rightarrow$  1
- 2. More than half the days  $\rightarrow$  2
- 3. Nearly every day  $\rightarrow$  3
- 99. No answer documented

## PHQTOTAL (MH)

Enter the <u>total score</u> for the PHQ-2 questions documented in the medical record.

## OUTCOME3 (MH)

Enter the interpretation of the PHQ-2 as documented in the medical record.

- 1. Positive
- 2. Negative
- 99. No interpretation documented