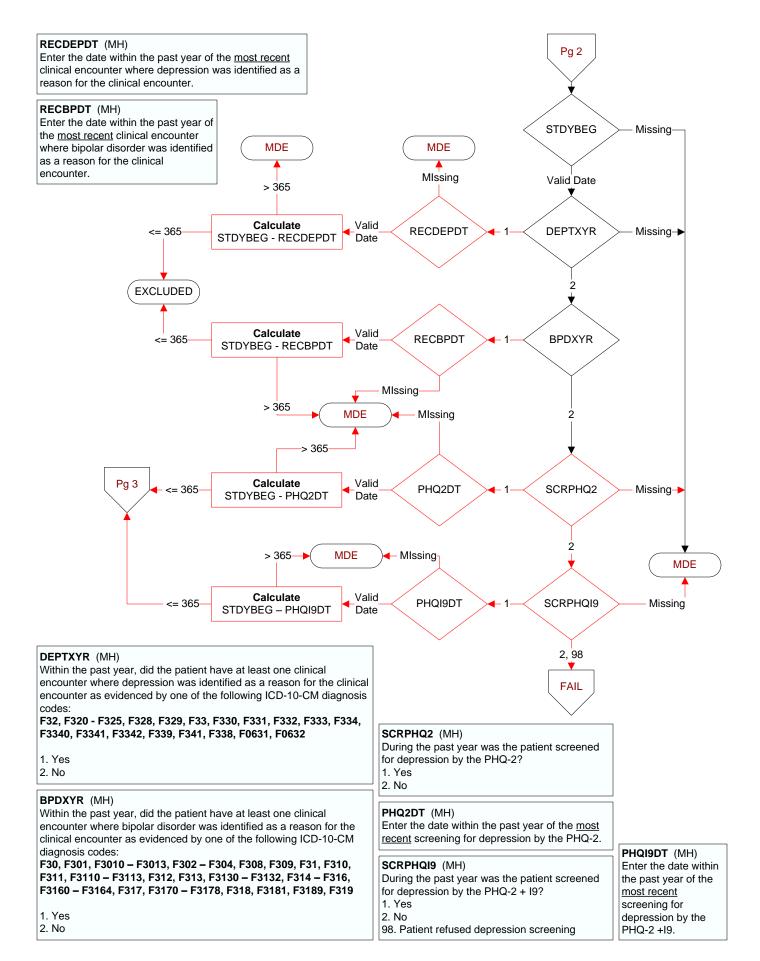

## PHQ1SCOR (MH)

Enter the score for PHQ-2 Question 1 documented in the record:

Over the past 2 weeks, have you been bothered by little interest or pleasure in doing things?

- 0. Not at all  $\rightarrow$  0
- 1. Several days → 1
- 2. More than half the days  $\rightarrow$  2
- 3. Nearly every day  $\rightarrow$  3
- 99. No answer documented

## PHQ2SCOR (MH)

Enter the score for PHQ-2 Question 2 documented in the record:

Over the past 2 weeks, have you been bothered by feeling down, depressed, or hopeless?

- 0. Not at all  $\rightarrow$  0
- 1. Several days  $\rightarrow$  1
- 2. More than half the days  $\rightarrow$  2
- 3. Nearly every day  $\rightarrow$  3
- 99. No answer documented

## PHQTOTAL (MH)

Enter the <u>total score</u> for the PHQ-2 questions documented in the medica