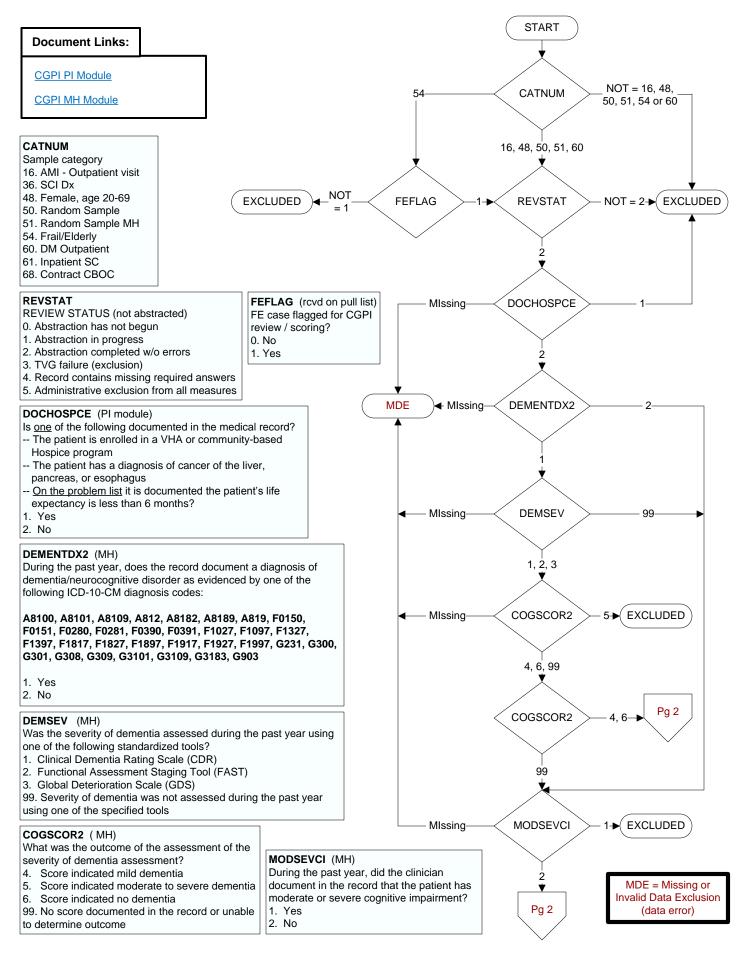

## PHQ1SCOR (MH)

Enter the score for PHQ-2 Question 1 documented in the record:

Over the past 2 weeks, have you been bothered by little interest or pleasure in doing things?

- 0. Not at all  $\rightarrow$  0
- 1. Several days → 1
- 2. More than half the days  $\rightarrow$  2
- 3. Nearly every day  $\rightarrow$  3
- 99. No answer documented

## PHQ2SCOR (MH)

Enter the score for PHQ-2 Question 2 documented in the record:

Over the past 2 weeks, have you been bothered by feeling down, depressed, or hopeless?

- 0. Not at all  $\rightarrow$  0
- 1. Several days  $\rightarrow$  1
- 2. More than half the days  $\rightarrow$  2
- 3. Nearly every day  $\rightarrow$  3
- 99. No answer documented

## PHQTOTAL (MH)

Enter the <u>total score</u> for the PHQ-2 questions documented in the medical record.

## OUTCOME3 (MH)

Enter the interpretation of the PHQ-2 as documented in the medical record.

- 1. Positive
- 2. Negative
- 99. No interpretation documented