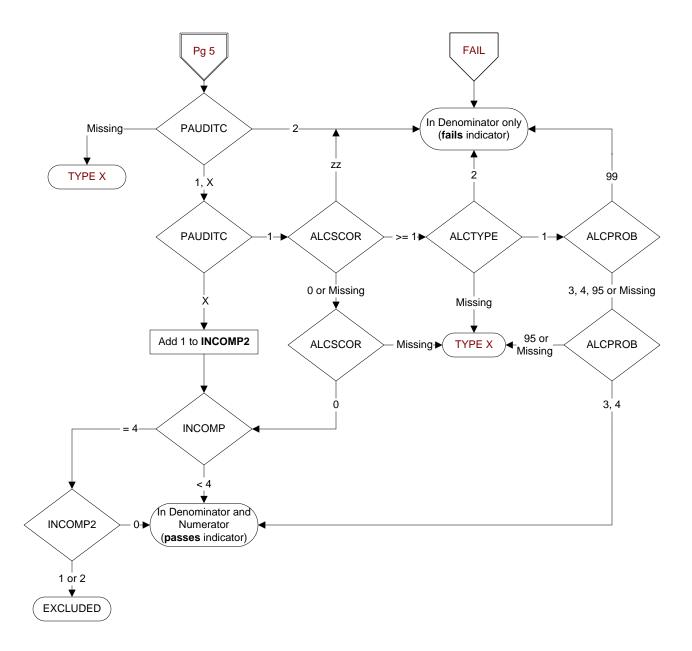

| <b>PAUDITC</b> (HBIPS)<br>During the timeframe from [computer to display psyadmdt to<br>psyadmdt + 3 days (or dcdate if psyadmdt + 3 days > dcdate)], is<br>there documentation in the medical record that the patient was<br>screened for <u>alcohol use during the past 12 months</u> <b>using the</b><br><u>AUDIT-C</u> by a Psychiatrist, Psychologist, APN, PA, MSW, or RN? | ALCTYPE (HBIPS)<br>Does the alcohol use screen document the type(s) of alcohol<br>the patient used during the past 12 months?<br>1. Yes<br>2. No                                                                                                                                                                                                                  |
|----------------------------------------------------------------------------------------------------------------------------------------------------------------------------------------------------------------------------------------------------------------------------------------------------------------------------------------------------------------------------------|-------------------------------------------------------------------------------------------------------------------------------------------------------------------------------------------------------------------------------------------------------------------------------------------------------------------------------------------------------------------|
| <ol> <li>Yes</li> <li>No</li> <li>Unable to complete admission screening (Documentation in the medical record that a screening for alcohol use cannot be completed due to the patient's inability or unwillingness to answer screening questions within the first 3 days of psychiatric admission.)</li> </ol>                                                                   | <ul> <li>ALCPROB (HBIPS)</li> <li>Does the alcohol use screen document the patient was asked about any problems due to his/her alcohol use during the past 12 months?</li> <li>3. Yes, the patient was asked about problems and reported there were problems</li> <li>4. Yes, the patient was asked about problems and reported there were NO problems</li> </ul> |
| ALCSCOR (HBIPS)<br>Enter the total AUDIT-C score documented.                                                                                                                                                                                                                                                                                                                     | 99. The patient was not asked about problems or unable to determine from the medical record documentation                                                                                                                                                                                                                                                         |