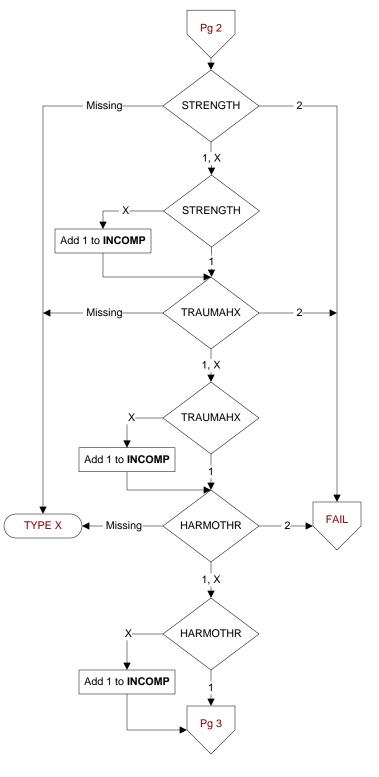

## STRENGTH

During the timeframe from (computer to display psyadmdt to psyadmdt + 3 days), is there documentation in the medical record that the patient was screened for at least <u>two</u> patient strengths by Psychiatrist, Psychologist, APN, PA, MSW, or RN? 1. Yes

2. No

X. Unable to complete admission screening (Documentation in the medical record that screening for patient strengths cannot be completed due to the patient's inability or unwillingness to answer screening questions within the first 3 days of psychiatric admission.)

## TRAUMAHX (HBIPS)

During the timeframe from (computer to display psyadmdt to psyadmdt + 3 days), is there documentation in the medical record that the patient was screened for a psychological trauma history by a Psychiatrist, Psychologist, APN, PA, MSW, or RN? 1. Yes

- 2. No
- X. Unable to complete admission screening (Documentation in the medical record that a screening for a psychological trauma history cannot be completed due to the patient's inability or unwillingness to answer screening questions within the first 3 days of psychiatric admission.)

## HARMOTHR (HBIPS)

During the timeframe from (computer to display psyadmdt to psyadmdt + 3 days), is there documentation in the medical record that the patient was screened for violence risk to others <u>during the past 6 months</u> by a Psychiatrist, Psychologist, APN, PA, MSW, or RN?

- 1. Yes
- 2. No

X. Unable to complete admission screening (Documentation in the medical record that a screening for violence risk to others during the past 6 months cannot be completed due to the patient's inability or unwillingness to answer screening questions within the first 3 days of psychiatric admission.)