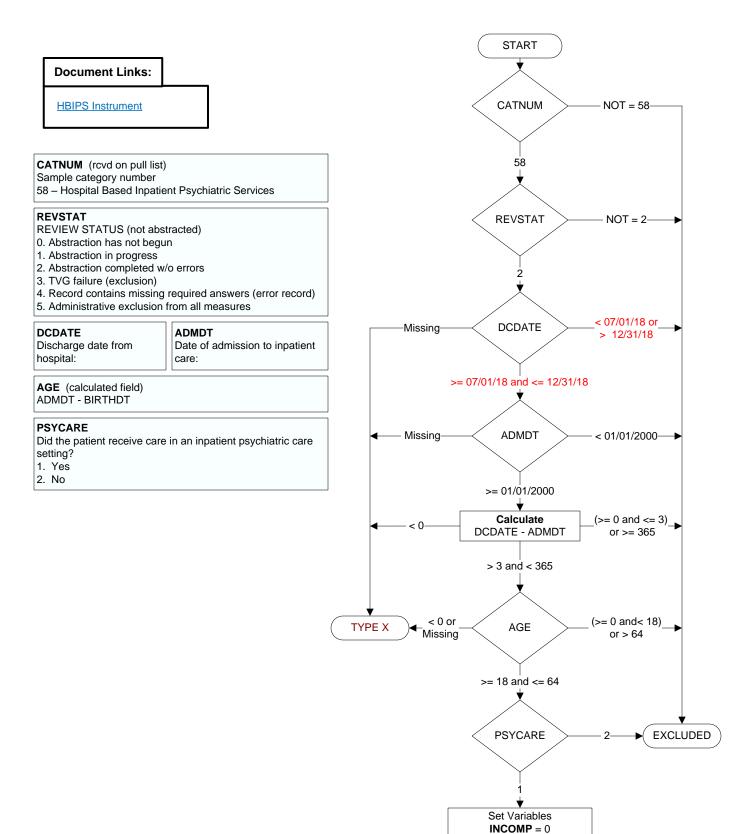

INCOMP2 = 0



## HBIPS 4q18 - IPS1b - Admission Screening- Adult (18 - 64) (HBIPS-1d)

## STRENGTH

During the timeframe from (computer to display psyadmdt to psyadmdt + 3 days), is there documentation in the medical record that the patient was screened for at least <u>two</u> patient strengths by Psychiatrist, Psychologist, APN, PA, MSW, or RN? 1. Yes

2. No

X. Unable to complete admission screening (Documentation in the medical record that screening for patient strengths cannot be completed due to the patient's inability or unwillingness to answer screening questions within the first 3 days of psychiatric admission.)

## TRAUMAHX (HBIPS)

During the timeframe from (computer to display psyadmdt to psyadmdt + 3 days), is there documentation in the medical record that the patient was screened for a ps