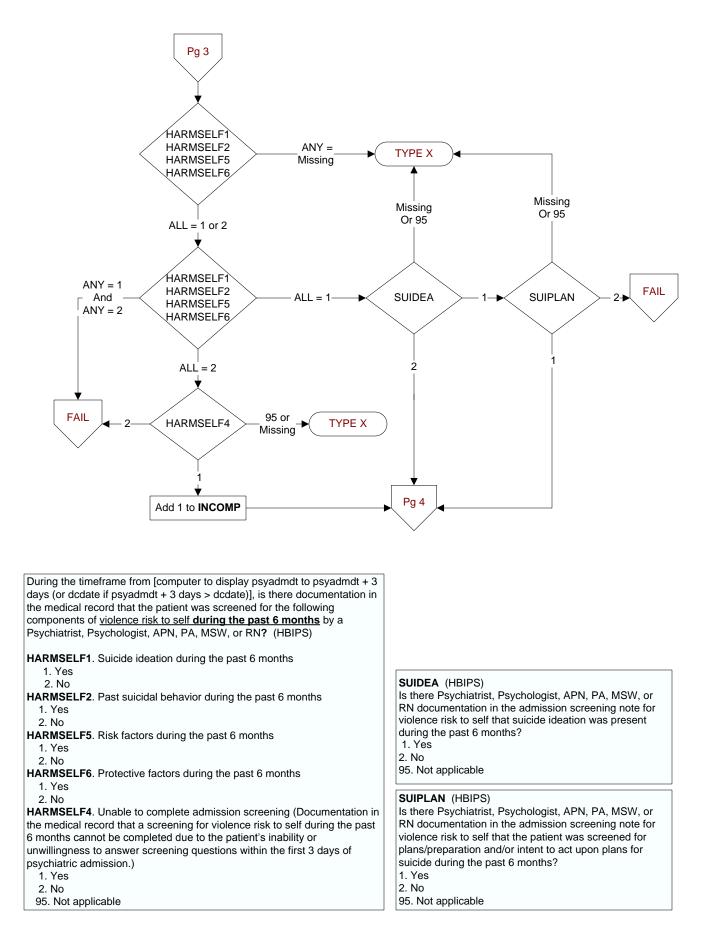

ening for a psychological trauma history cannot be completed due to the patient's inability or unwillingness to answer screening questions within the first 3 days of psychiatric admission.)



## HARMOTHR (HBIPS)

During the timeframe from (computer to display psyadmdt to psyadmdt + 3 days), is there documentation in the medical record that the patient was screened for violence risk to others <u>during the past 6 months</u> by a Psychiatrist, Psychologist, APN, PA, MSW, or RN?

- 1. Yes
- 2. No

X. Unable to complete admission screening (Documentation in the medical record that a screening for violence risk to others during the past 6 months cannot be completed due to the patient's inability or unwillingness to answer screening questions within the first 3 days of psychiatric admission.)



| <ul> <li>ASSESSUD (HBIPS)</li> <li>During the timeframe from [computer to display psyadmdt to psyadmdt + 3 days (or dcdate if psyadmdt + 3 days &gt; dcdate)], is there documentation in the medical record that the patient was screened for substance use during the past 12 months by a Psychiatrist, Psychologist, APN, PA, MSW, or RN?</li> <li>1. Yes</li> <li>2. No</li> <li>X. Unable to complete admission screening (Documentation in the medical record that a screening for substance use cannot be completed due to the patient's inability or unwillingness to answer screening questions within the first 3 days of psychiatric admission.)</li> </ul> | ASSESSUD 2<br>FAIL<br>1, X<br>TYPE X<br>ASSESSUD X<br>Add 1 to INCOMP2 |
|--------------------------------------------------------------------------