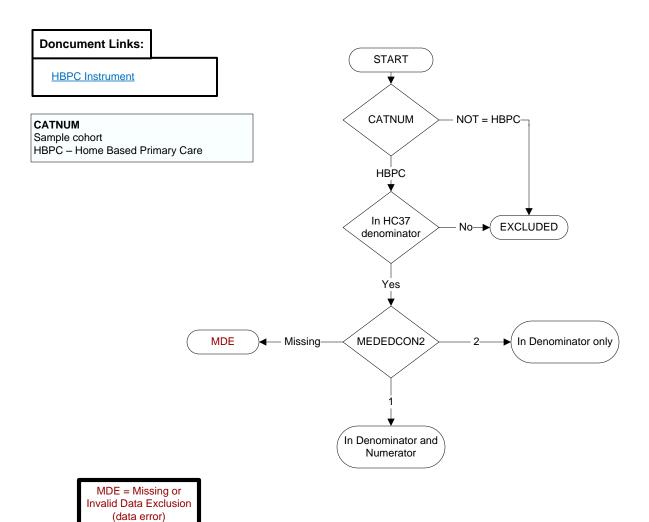

## MEDEDCON1-4 (HBPC)

During the time frame (if orderdt <= 10 days prior or = medrecdt, computer to display medrecdt – 10 days to medrecdt + 10 days; if orderdt > 10 days prior to medrecdt, computer to display orderdt – 10 days to orderdt + 10 days), did a physician/APN/PA, pharmacist, RN, LPN, or \*Registered Dietitian (RD) provide education on the new medication(s) prescribed/added to the patient/caregiver to include

MEDEDCON1. Medication name, type and reason for use

- 1. Yes
- 2. No

**MEDEDCON2**. How to administer the medication (include process, time, frequency, route, and dose)

- 1. Yes
- 2. No

MEDEDCON3. Anticipated actions and potential side effects

- 1. Yes
- 2. No

MEDEDCON4. How to monitor effects of the medication

- 1. Yes
- 2. No