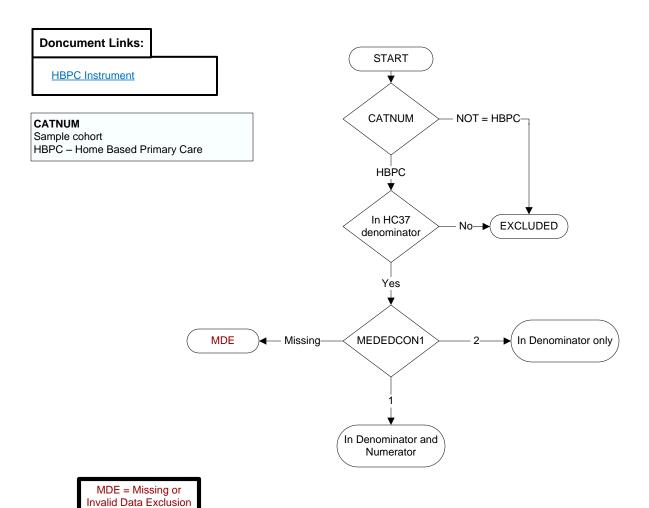

## MEDEDCON1-4 (HBPC)

(data error)

During the time frame (if orderdt <= 10 days prior or = medrecdt, computer to display medrecdt – 10 days to medrecdt + 10 days; if orderdt > 10 days prior to medrecdt, computer to display orderdt – 10 days to orderdt + 10 days), did a physician/APN/PA, pharmacist, RN, LPN, or \*Registered Dietitian (RD) provide education on the new medication(s) prescribed/added to the patient/caregiver to include

MEDEDCON1. Medication name, type and reason for use

- 1. Yes
- 2. No

**MEDEDCON2**. How to administer the medication (include process, time, frequency, route, and dose)

- 1. Yes
- 2. No

MEDEDCON3. Anticipated actions and potential side effects

- 1. Yes
- 2. No

MEDEDCON4. How to monitor effects of the medication

- 1. Yes
- 2. No