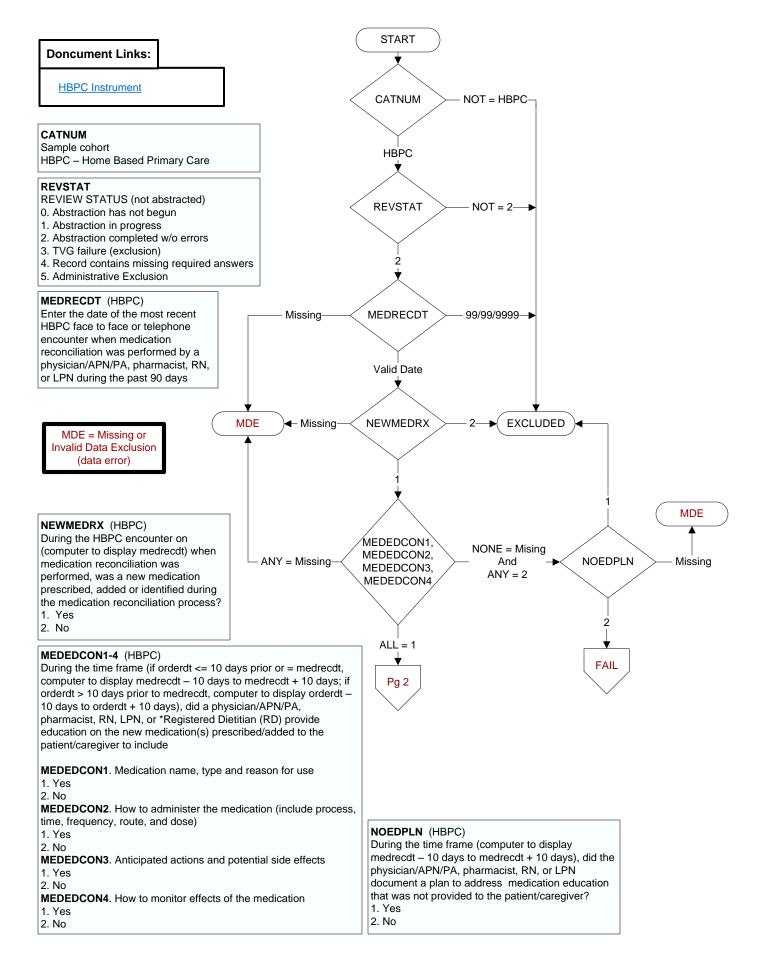

## **MEDEDEVAL** (HBPC)

Did the physician/APN/PA, pharmacist, RN, or LPN document an evaluation of the patient/caregiver's understanding of the medication education?

3. Yes, documented evaluation indicated patient/caregiver understanding of medication education provided

4. Yes, documented evaluation indicated patient/caregiver did **NOT** understand medication education provided

5. No, physician/APN/PA, pharmacist, or RN did not

document an evaluation of patient/caregiver's understanding of the medication education

## MEDEVPLN (HBPC)

Did the physician/APN/PA, pharmacist, RN, or LPN document a plan to address the patient/caregiver's lack of understanding of the medication education?

1. Yes

2. No