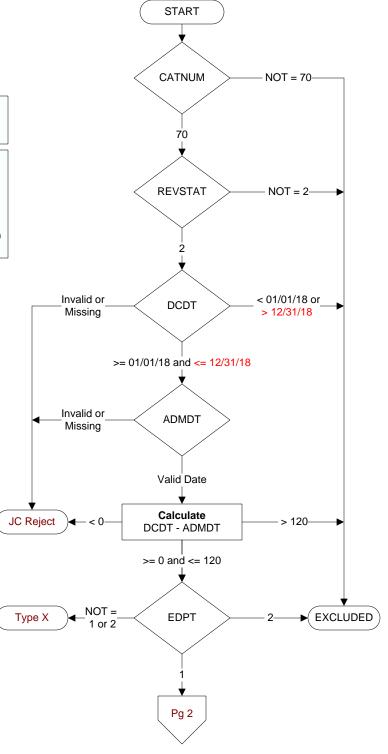

# CATNUM (rcvd on pull list)

Sample category number

70 = Global Measures

### **REVSTAT**

REVIEW STATUS (not abstracted)

- 0. Abstraction has not begun
- 1. Abstraction in progress
- 2. Abstraction completed w/o errors
- 3. TVG failure (exclusion)
- 4. Record contains missing required answers (error record)
- 5. Administrative exclusion from all measures

### DCDT

Discharge date.

### **ADMDT**

Admission date:

### **EDPT**

Did the patient receive care/services in the Emergency Department of this VAMC?

- 1. Yes
- 2. No