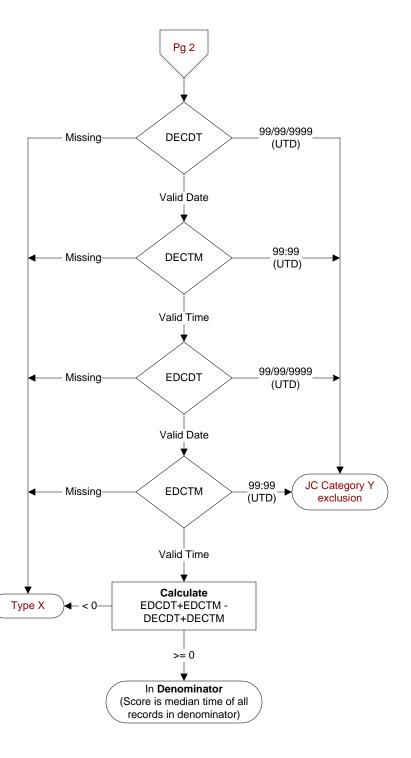

### DECDT

Enter the earliest documented date of the decision to admit the patient by the physician/APN/PA.

### **DECTM**

Enter the earliest documented time of the decision to admit the patient by the physician/APN/PA.

#### **EDCDT**

Enter the date the patient departed from the emergency room.

#### EDCTM

Enter the time the patient departed from the emergency room.