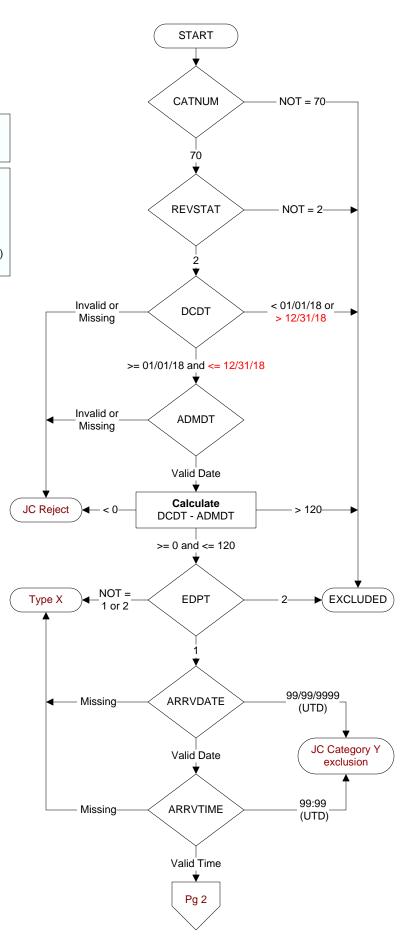

#### CATNUM (rcvd on pull list)

Sample category number

70 = Global Measures

#### **REVSTAT**

REVIEW STATUS (not abstracted)

- 0. Abstraction has not begun
- 1. Abstraction in progress
- 2. Abstraction completed w/o errors
- 3. TVG failure (exclusion)
- 4. Record contains missing required answers (error record)
- 5. Administrative exclusion from all measures

## **DCDT** (Validation)

Discharge date.

### **ADMDT** (Validation)

Admission date:

#### **EDPT** (Validation)

Did the patient receive care/services in the Emergency Department of this VAMC?

- 1. Yes
- 2. No

#### ARRVDATE (Validation)

Enter the <u>earliest</u> documented date the patient arrived at acute care at this VAMC.

# ARRVTIME (Validation)

Enter the <u>earliest</u> documented time the patient arrived at acute care at this VAMC.

**EDCDT** (Validation)

Enter the date the patient departed from the emergency room.

**EDCTM** (Validation)