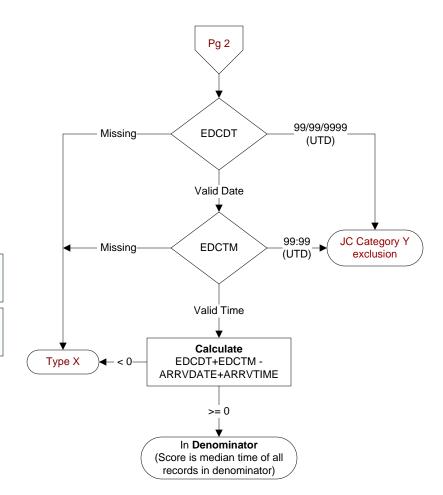

# ARRVTIME (Validation)

Enter the <u>earliest</u> documented time the patient arrived at acute care at this VAMC.

**EDCDT** (Validation)

Enter the date the patient departed from the emergency room.

**EDCTM** (Validation)

Enter the time the patient departed from the emergency room.