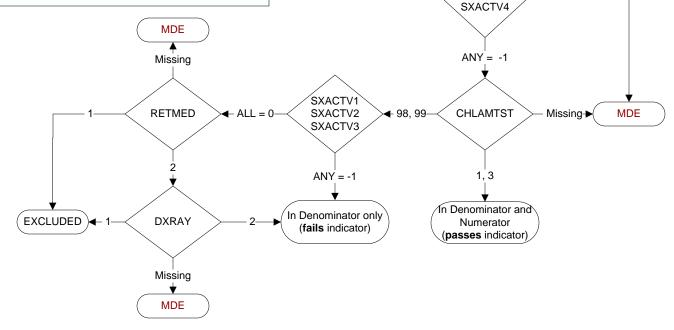

ANY = Missing

Or

ALL = 0

ALL = 0

Pg 2

SXACTV'

SXACTV2

SXACTV3

SXACTV4

SXACTV99

NONE = Missing and ANY = -1

SXACTV99

0

SXACTV1 SXACTV2

SXACTV3

Is there documentation in the medical record of any of the following during the past year?

Indicate all that apply:

**SXACTV1**. Prescription for contraceptives

SXACTV2. Pregnancy

SXACTV3. Documentation the patient is sexually active

SXACTV4. Pregnancy test performed

**SXACTV99.** None of the above documented during the past year

-1 = Yes

0 = No

## CHLAMTST (PI)

Does the medical record contain the report of a chlamydia test performed for this patient within the past year?

- 1. Chlamydia test performed by VHA
- 3. Chlamydia test performed by private sector provider
- 98. Patient refused all chlamydia tests
- 99. No documentation a chlamydia test was performed

## RETMED (PI)

During the time frame from (computer to enter prgtstdt to prgtstdt + 6 days) is there documentation of a prescription for a retinoid medication?

- 1. Yes
- 2. No

EXCLUDED

## DXRAY (PI)

During the time frame from (computer to enter prgtstdt to prgtstdt + 6 days) is there documentation of a diagnostic x-ray performed?

- 1. Yes
- 2. No