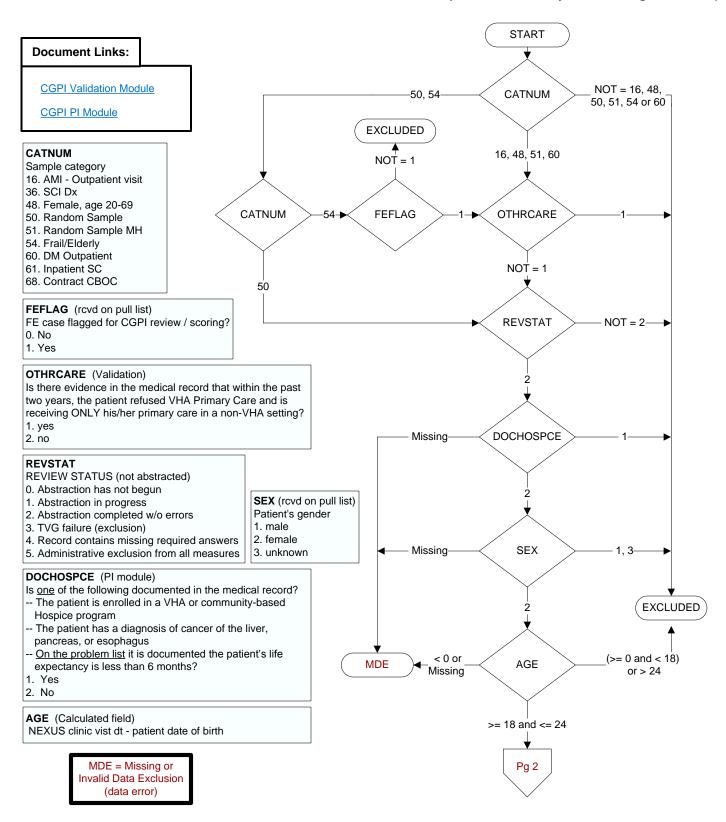

ANY = Missing

Or

ALL = 0

ALL = 0

Pg 2

SXACTV'

SXACTV2

SXACTV3

SXACTV4

SXACTV99

NONE = Missing and ANY = -1

SXACTV99

0

SXACTV1 SXACTV2

SXACTV3

Is there documentation in the medical record of any of the following during the past year?

Indicate all that apply:

**SXACTV1**. Prescription for contraceptives

SXACTV2. Pregnancy

SXACTV3. Documentation the patient is sexually active

SXACTV4. Pregnancy test performed

**SXACTV99.** None of the above documented during the past year

-1 = Yes

0 = No

## CHLAMTST (PI)

Does the medical record contain the report of a chlamydia test performed for this patient within the past year?

- 1. Chlamydia test performed by VHA
- 3. Chlamydia test performed by private sector provider
- 98. Patient refused all chlamydia tests
- 99. No documentation a chlamydia test was performed

## RETMED (PI)

During the time frame from (computer to enter prgtstdt to prgtstdt + 6 days) is there documentation of a prescription for a retinoid medication?

- 1. Yes
- 2. No

EXCLUDED

## DXRAY (PI)

During the time frame from (computer to enter prgtstdt to prgtstdt + 6 days) is there documentation of a diagnostic x-ray performed?

- 1. Yes
- 2. No