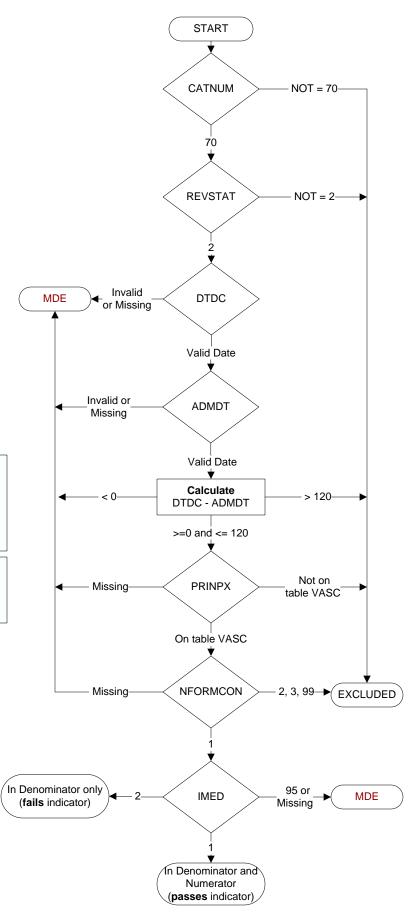

## **Document Links:**

**Global Measures Instrument** 

CATNUM (rcvd on pull list) Sample category number 70 = Global Measures

#### REVSTAT

REVIEW STATUS (not abstracted)

- 0. Abstraction has not begun
- 1. Abstraction in progress
- 2. Abstraction completed w/o errors
- 3. TVG failure (exclusion)
- 4. Record contains missing required answers
- 5. Administrative exclusion from all measures

### **DTDC** (GM) Discharge Date

# ADMDT (GM)

Admission Date

## PRINPX (GM)

Enter the ICD-10-CM principal procedure code and date the procedure was performed

# NFORMCON (GM)

Does the medical record contain an informed consent form that is dated 0 – 60 days prior to the procedure?

- 1. contains form dated 0 60 days prior to procedure
- 2. contains form but dates outside parameters
- 3. contains form, not dated
- 99. no informed consent form in medical record

### IMED (GM)

Was iMedConsent used to create the consent form?

- 1. yes
- 2. no
- 95. not applicable

MDE = Missing or Invalid Data Exclusion (data error)