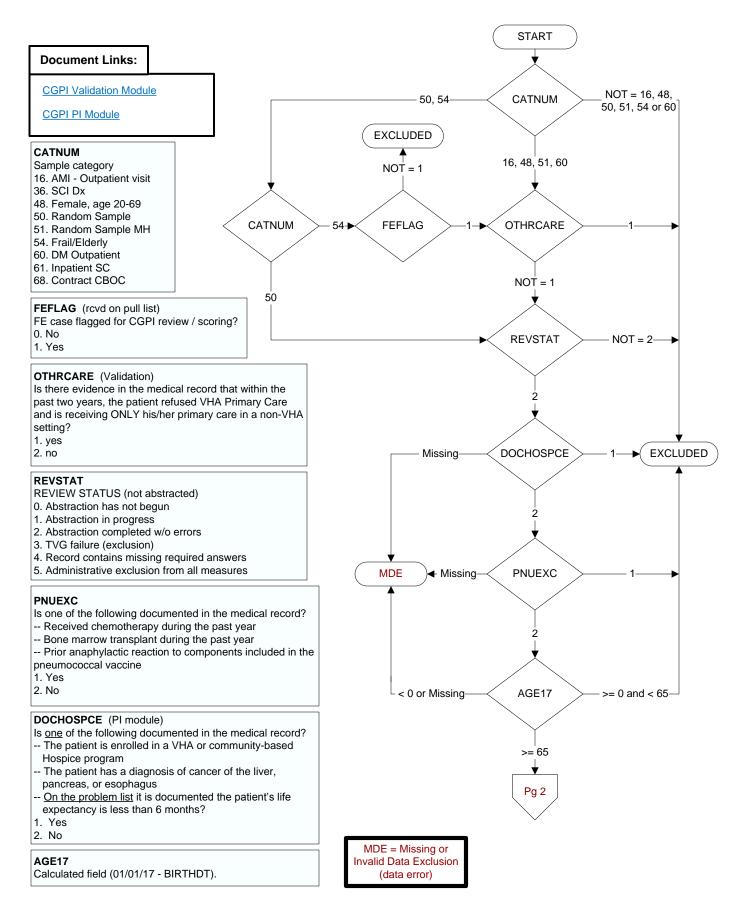

## **PCVVAC**

At any time, not later than the study end date, did the veteran receive the **PCV13** pneumococcal vaccination, either as an inpatient or outpatient?

- 1. received PCV13 pneumococcal vaccination from VHA
- 3. received PCV13 pneumococcal vaccination from private sector provider
- 98. patient refused PCV13 pneumococcal vaccination
- 99. no documentation patient received PCV13 pneumococcal vaccination

## **PPSVVAC**

At any time, not later than the study end date, did the veteran receive the **PPSV23** (or pneumococcal) vaccination, either as an inpatient or outpatient?

- 1. received PPSV23 (or pneumococcal) vaccination from VHA
- 3. received **PPSV23** (or pneumococcal) vaccination from private sector provider 98. patient refused **PPSV23** (or pneumococcal) vaccination
- 99. no documentation patient received PPSV23 (or pneumococcal) vaccination