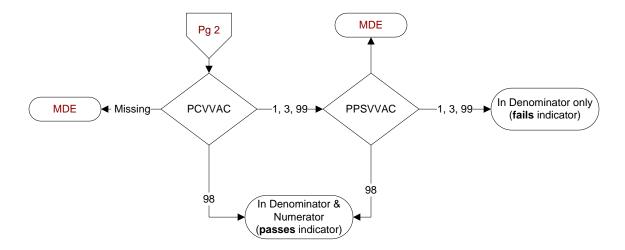

## **PCVVAC**

At any time, not later than the study end date, did the veteran receive the **PCV13** pneumococcal vaccination, either as an inpatient or outpatient?

- 1. received PCV13 pneumococcal vaccination from VHA
- 3. received PCV13 pneumococcal vaccination from private sector provider
- 98. patient refused PCV13 pneumococcal vaccination
- 99. no documentation patient received PCV13 pneumococcal vaccination

## **PPSVVAC**

At any time, not later than the study end date, did the veteran receive the **PPSV23** (or pneumococcal) vaccination, either as an inpatient or outpatient?

- 1. received PPSV23 (or pneumococcal) vaccination from VHA
- 3. received **PPSV23** (or pneumococcal) vaccination from private sector provider 98. patient refused **PPSV23** (or pneumococcal) vaccination
- 99. no documentation patient received PPSV23 (or pneumococcal) vaccination