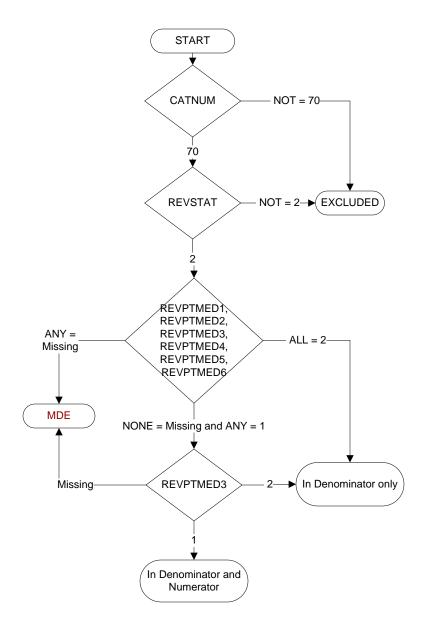

## **CATNUM**

Sample Cohort (rcvd on pull list)
70. Global Measures

#### **REVSTAT**

REVIEW STATUS (not abstracted)

- 0. Abstraction has not begun
- 1. Abstraction in progress
- 2. Abstraction completed w/o errors
- 3. TVG failure (exclusion)
- 4. Record contains missing required answers
- 5. Administrative exclusion from all measures

#### REVPTMED1-6 (IP MedRec)

Upon admission or during the 24 hours after admission, is there evidence in the medical record that a medication list for review included all of the following components?

# Essential Medication List Component

**REVPTMED1**. Active VA Prescriptions

- 1. Yes
- 2. No

**REVPTMED2**. Remote Active VA Prescriptions

- 1. Yes
- 2. No

**REVPTMED3**. Non-VA Medications

- 1. Yes
- 2. No

REVPTMED4. Expired VA Prescriptions (see D/D rules)

- 1. Yes
- 2. No

**REVPTMED5**. Discontinued VA Prescriptions (see D/D rules)

- 1. Yes
- 2. No

**REVPTMED6.** Pending Medication Orders

- 1. Yes
- 2. No

MDE = Missing or Invalid Data Exclusion (data error)