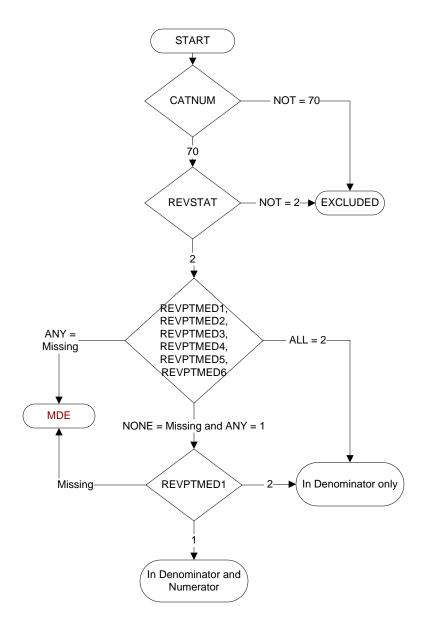

## **CATNUM**

Sample Cohort (rcvd on pull list)
70. Global Measures

#### **REVSTAT**

**REVIEW STATUS (not abstracted)** 

- 0. Abstraction has not begun
- 1. Abstraction in progress
- 2. Abstraction completed w/o errors
- 3. TVG failure (exclusion)
- 4. Record contains missing required answers
- 5. Administrative exclusion from all measures

#### REVPTMED1-6 (IP MedRec)

Upon admission or during the 24 hours after admission, is there evidence in the medical record that a medication list for review included all of the following components?

# Essential Medication List Component

**REVPTMED1**. Active VA Prescriptions

- 1. Yes
- No

**REVPTMED2**. Remote Active VA Prescriptions

- 1. Yes
- 2. No

## **REVPTMED3**. Non-VA Medications

- 1. Yes
- 2. No

REVPTMED4. Expired VA Prescriptions (see D/D rules)

- 1. Yes
- 2. No

**REVPTMED5**. Discontinued VA Prescriptions (see D/D rules)

- 1. Yes
- 2. No

**REVPTMED6.** Pending Medication Orders

- 1. Yes
- 2. No

MDE = Missing or Invalid Data Exclusion (data error)