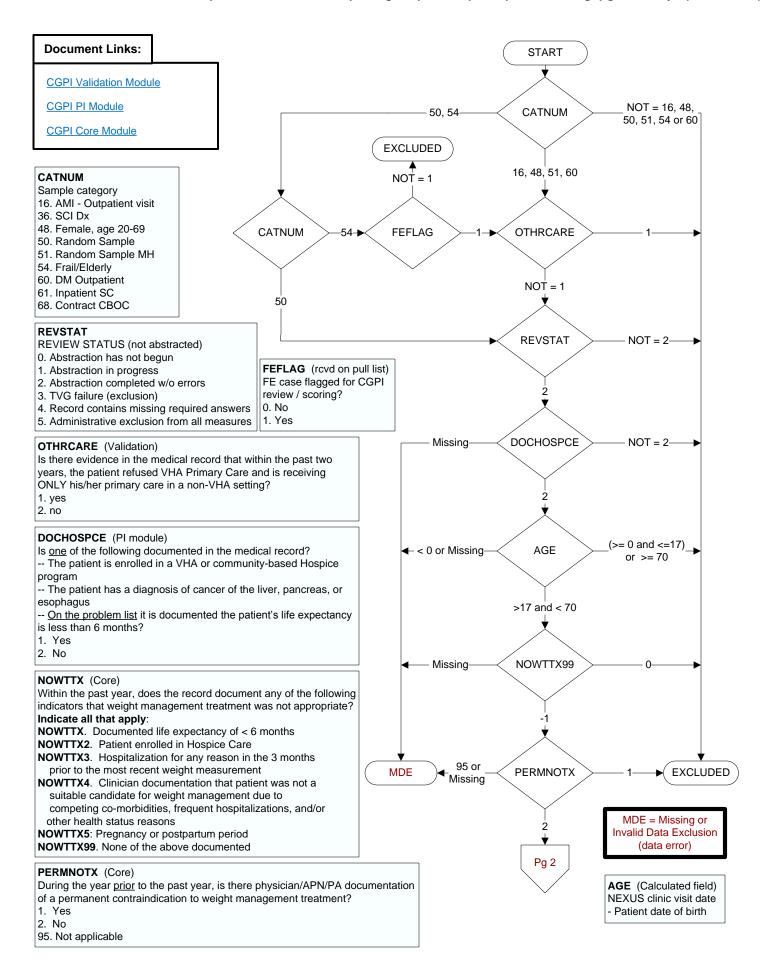

## ВМІ

Calculated field based on pt height and weight

## ENTRBMI (Core)

Enter the patient's most recent BMI documented in the record within the past year.

## WAISTCIR (Core)

During the past year, is the patient's waist circumference above 40 inches (102cm) if male or above 35 inches (88 cm) if female?

- 1. Yes (WC is above threshold)
- 2. No (WC is at or below threshold)
- 95. Not applicable
- 99. No waist circumference documented

Within the past year, does the record document a diagnosis of any of the following obesity-related comorbidities? (Core)

OBESDX1. Diabetes

OBESDX2. Obstructive sleep apnea

**OBESDX3**. Hypertension

OBESDX4. Hyperlipidemia/dyslipidemia

**OBESDX5**. Degenerative Joint Disease

**OBESDX7**. Metabolic syndrome

- 1. Yes
- 2. No
- 95. Not applicable

## MOVETX (Core)

Within the past year, did the patient participate in weight management treatment on at least one occasion?

- 1. Patient participated in VA weight management treatment
- Patient participated in non-VA weight management treatment
- 3. Patient did not participate in any weight management treatment

95 or

Missing

**MDE** 

95. Not applicable