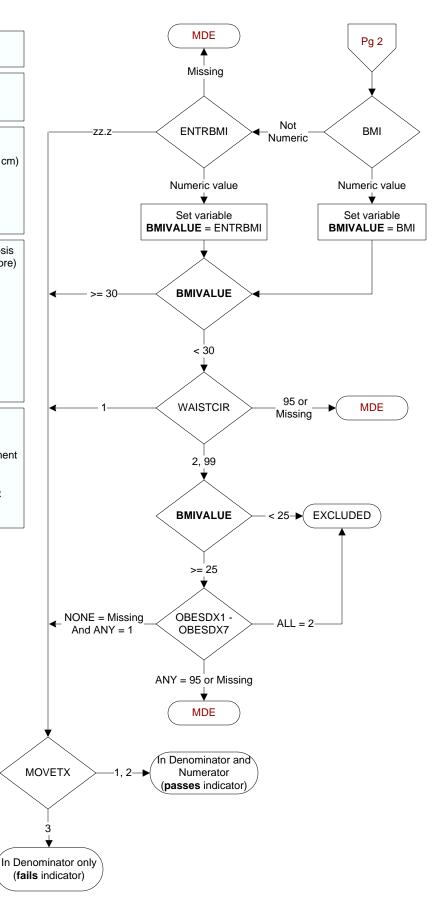

## ВМІ

Calculated field based on pt height and weight

## ENTRBMI (Core)

Enter the patient's most recent BMI documented in the record within the past year.

## WAISTCIR (Core)

During the past year, is the patient's waist circumference above 40 inches (102cm) if male or above 35 inches (88 cm) if female?

- 1. Yes (WC is above threshold)
- 2. No (WC is at or below threshold)
- 95. Not applicable
- 99. No waist circumference documented

Within the past year, does the record document a diagnosis of any of the following obesity-related comorbidities? (Core)

OBESDX1. Diabetes

OBESDX2. Obstructive sleep apnea

**OBESDX3**. Hypertension

OBESDX4. Hyperlipidemia/dyslipidemia

**OBESDX5**. Degenerative Joint Disease

**OBESDX7**. Metabolic syndrome

- 1. Yes
- 2. No
- 95. Not applicable

## MOVETX (Core)

Within the past year, did the patient participate in weight management treatment on at least one occasion?

- 1. Patient participated in VA weight management treatment
- Patient participated in non-VA weight management treatment
- 3. Patient did not participate in any weight management treatment

95 or

Missing

**MDE** 

95. Not applicable