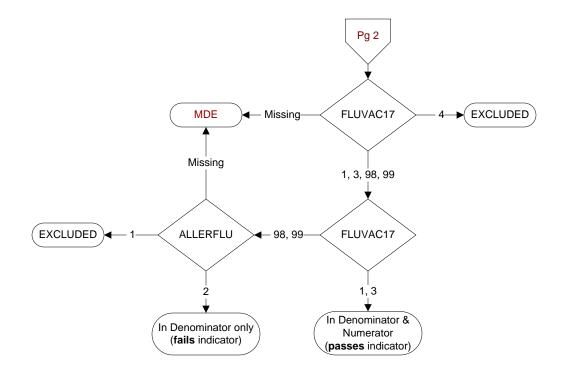

## FLUVAC17

During the period <u>7/01/2017 to 3/31/2018</u>, did the patient receive influenza vaccination?

- 1. received vaccination from VHA
- 3. received vaccination from private sector provider
- 4. patient's only visit during immunization period preceded availability of vaccine
- 98. patient refused vaccination
- 99. no documentation patient received vaccination

## ALLERFLU

Does the patient have known allergy to eggs or other flu vaccine components, a history of Guillain-Barre Syndrome, a bone marrow transplant within the past 12 months?

- 1. Yes
- 2. No