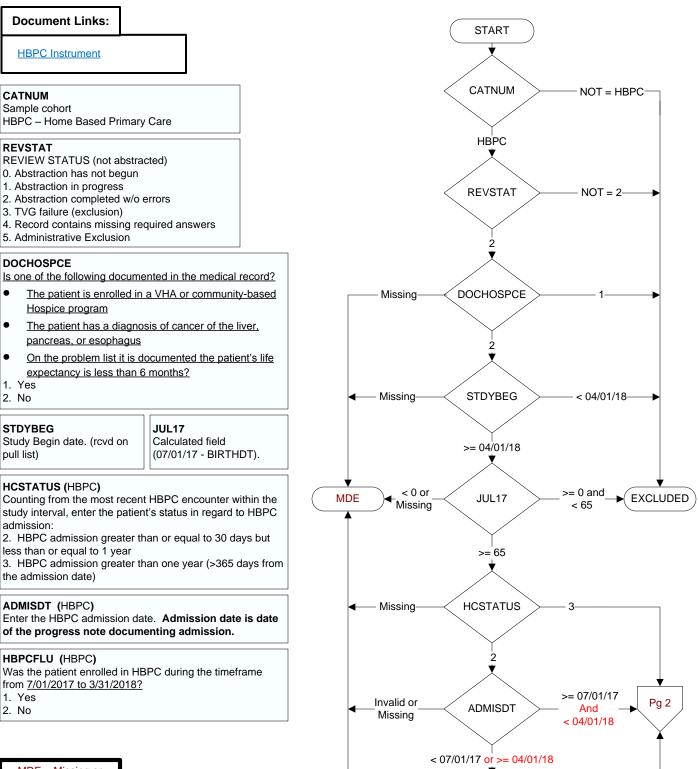

## HBPC 3q18 - HC47 - Influenza Immunizations age 65 and older (HBPC)

Missing

HBPCFLU

2

EXCLUDED

MDE = Missing or Invalid Data Exclusion (data error)