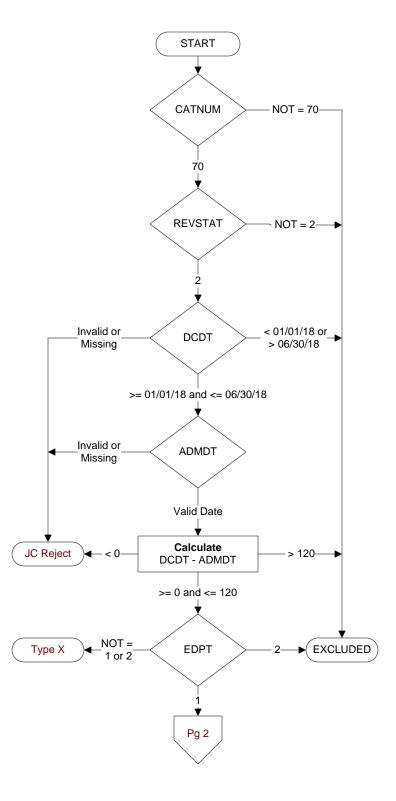

# **Document Links:**

**Global Measures Instrument** 

CATNUM (rcvd on pull list)

Sample category number

70 = Global Measures

## **REVSTAT**

REVIEW STATUS (not abstracted)

- 0. Abstraction has not begun
- 1. Abstraction in progress
- 2. Abstraction completed w/o errors
- 3. TVG failure (exclusion)
- 4. Record contains missing required answers (error record)
- 5. Administrative exclusion from all measures

# **DCDT**

Discharge date.

## **ADMDT**

Admission date:

# **EDPT**

Did the patient receive care/services in the Emergency Department of this VAMC?

- 1. Yes
- 2. No