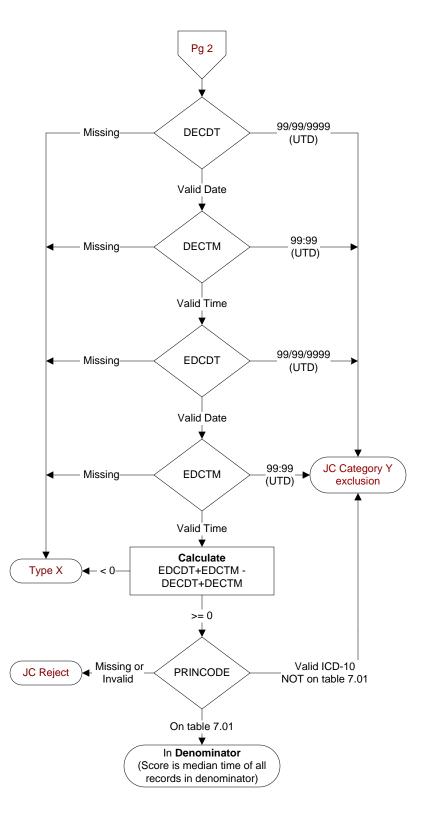

# DECDT

Enter the earliest documented date of the decision to admit the patient by the physician/APN/PA.

## **DECTM**

Enter the earliest documented time of the decision to admit the patient by the physician/APN/PA.

# **EDCDT**

Enter the date the patient departed from the emergency room.

#### FDCTM

Enter the time the patient departed from the emergency room.

## **PRINCODE**

Enter the ICD-10-CM principal diagnosis code.