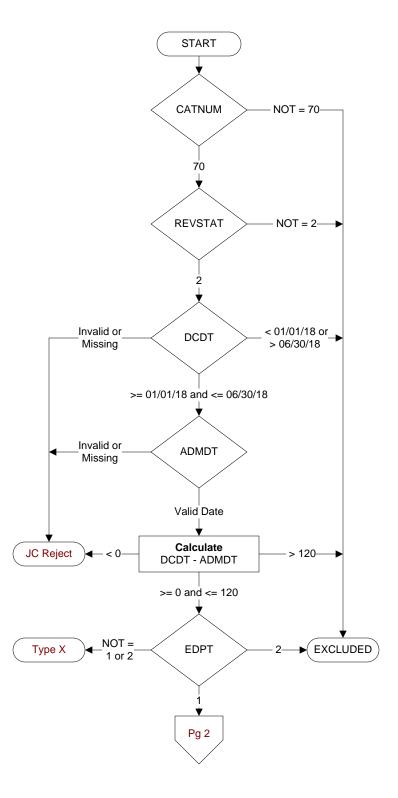

# **Document Links:**

**Global Measures Instrument** 

CATNUM (rcvd on pull list)

Sample category number

70 = Global Measures

# **REVSTAT**

REVIEW STATUS (not abstracted)

- 0. Abstraction has not begun
- 1. Abstraction in progress
- 2. Abstraction completed w/o errors
- 3. TVG failure (exclusion)
- 4. Record contains missing required answers (error record)
- 5. Administrative exclusion from all measures

### **DCDT**

Discharge date.

### **ADMDT**

Admission date:

# **EDPT**

Did the patient receive care/services in the Emergency Department of this VAMC?

- 1. Yes
- 2. No

Enter the earliest documented date of the decision to admit the patient by the physician/APN/PA.