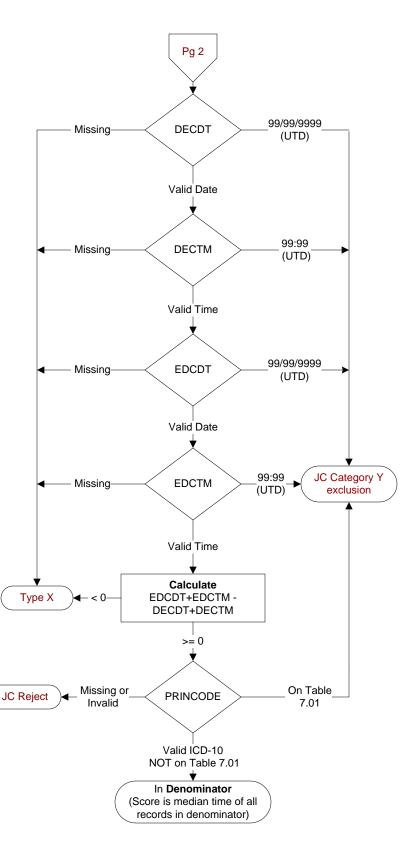

#### DECTM

Enter the earliest documented time of the decision to admit the patient by the physician/APN/PA.

#### FDCDT

Enter the date the patient departed from the emergency room.

# **EDCTM**

Enter the time the patient departed from the emergency room.

### **PRINCODE**

Enter the ICD-10-CM principal diagnosis code.